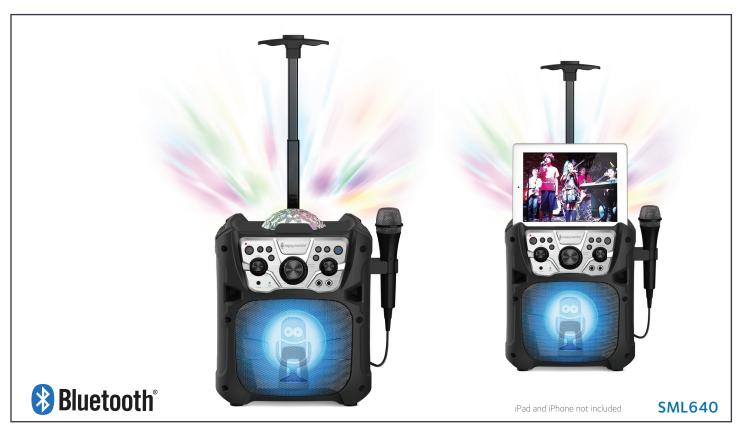

## Features

- Bluetooth for wireless audio streaming
- Aux-in to connect to other devices
- Echo Controls
- Disco Ball and Speaker Light show Sync with your Music
- 1 wired microphone included
- Mobile Trolley design with long lasting Party time rechargeable battery \*
- USB port for your own mobile charger adaptor (Max. 1A)
- Docking cradle for mobile devices

## Product data

Product Dimension: 10.7(W) x 10.9(L) x 13.4(H) (inches)

Gift Box Dimension: 12.4(W) x 12.4(L) x 15.9(H) (inches)

Export Carton Dimension: 13.0(W) x 25.5 (L) x 16.5(H) (inches)

Units Per Carton: 2 pcs

## Item Numbers: SML640

 $^{\star}$   $\,$  the actual battery life varies according to the function used

HTS# 8519.81.30.10 (0%) UPC# SML640 - 047237006405

Includes

The Singing Machine Company, Inc.

6301 NW 5th Way # 2900, Fort Lauderdale, FL 33309