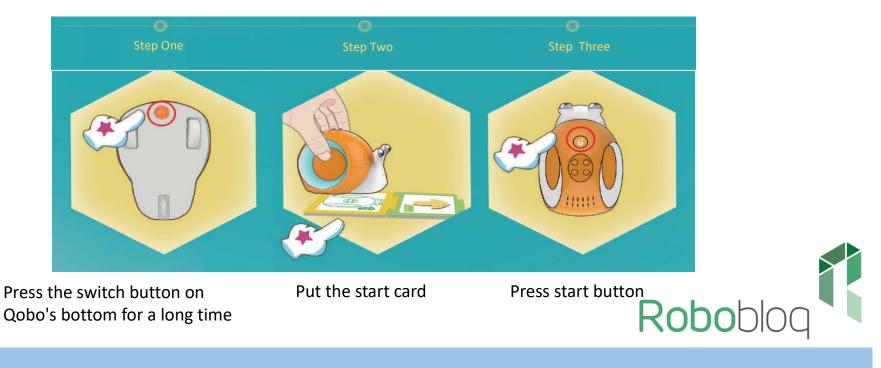

The reason why Qobo has many skills is that there are many secrets hidden in it.

In order to realize his dream of traveling around the world, Qobo must turn on the power switch, set the route with cards, and press the start button. The card is the necessary partner for Qobo to move! So remember to protect the card.