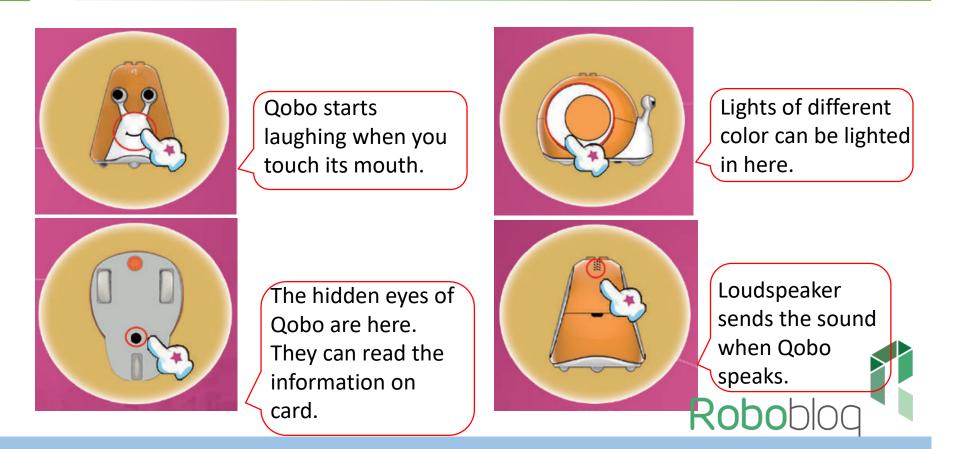

Qobo report

arrival!

C. C. C.

Qobo can use a lot of skills, such as snoring when it sleeps. It can react when you rock it. You can execute actions using card guidance. The big snail shell also can light different color lights.

The reason why Qobo has many skills is that there are many secrets hidden in it.

In order to realize his dream of traveling around the world, Qobo must turn on the power switch, set the route with cards, and press the start button. The card is the necessary partner for Qobo to move! So remember to protect the card.

Qobo's actions are supported by electricity. If the Qobo's battery is low, we will be prompted to charge it in time.

Look carefully at our Qobo. What other characteristics have you found?