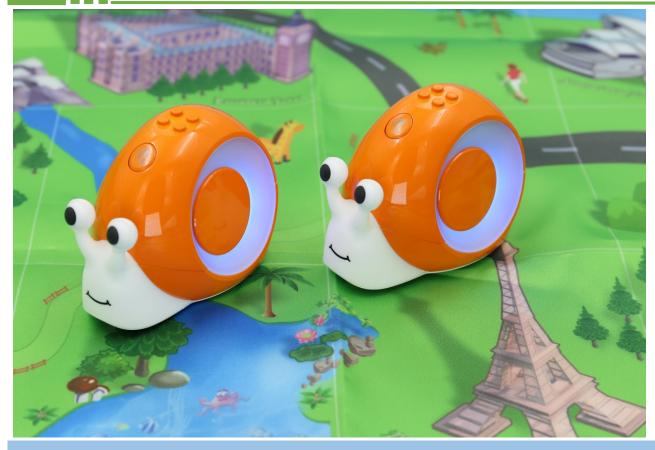

Qobo report

arrival!

C. C. C.

Qobo can use a lot of skills, such as snoring when it sleeps. It can react when you rock it. You can execute actions using card guidance. The big snail shell also can light different color lights.