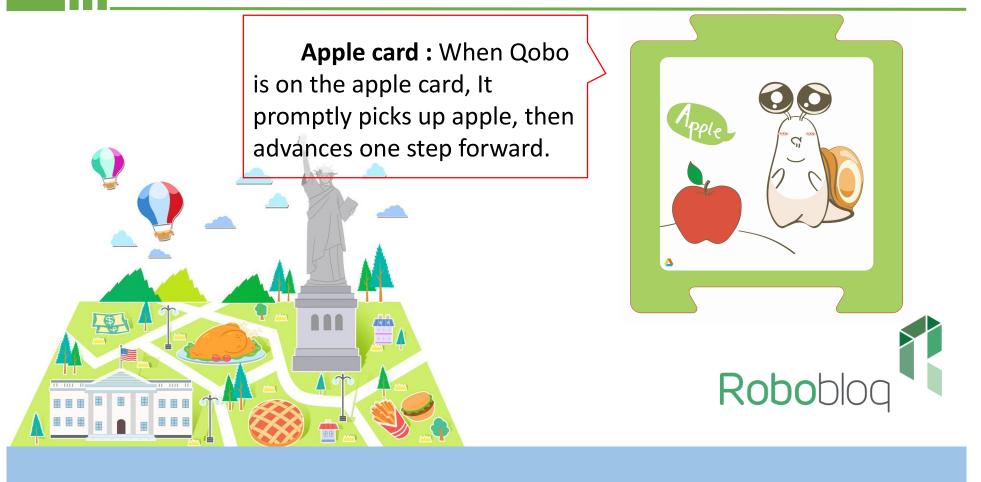

#### **Knowledge and skill**

- 1.Learn a new card: apple card.
- 2.Learn about Statue of Liberty.