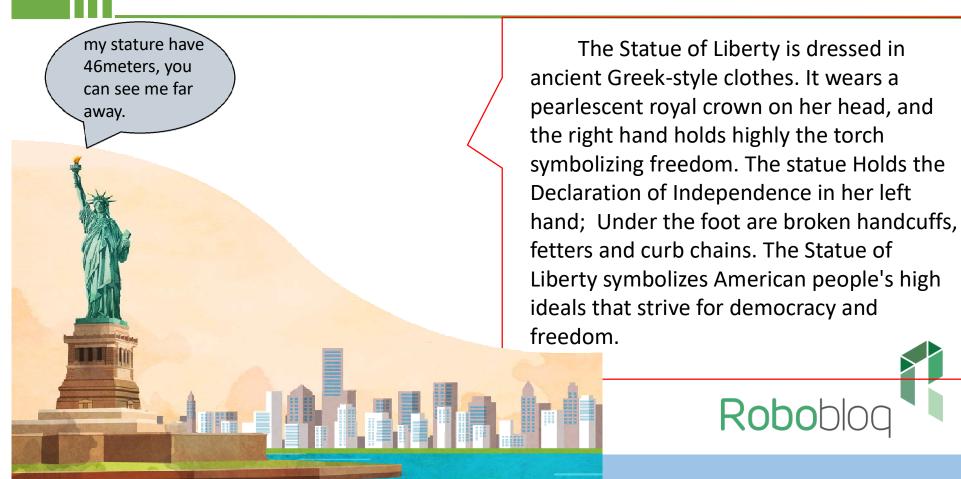

#### **Emotional attitude and values**

1. Introduce the concept of freedom among children by explaining the Statue of Liberty.

The Statue of Liberty is short for "Statue of Liberty National Monument." Its former name was "Liberty Enlightening the World." It was gifted by people of France to American in 1876. French built it for memorizing one hundred years anniversary of the victory of American Revolutionary War.