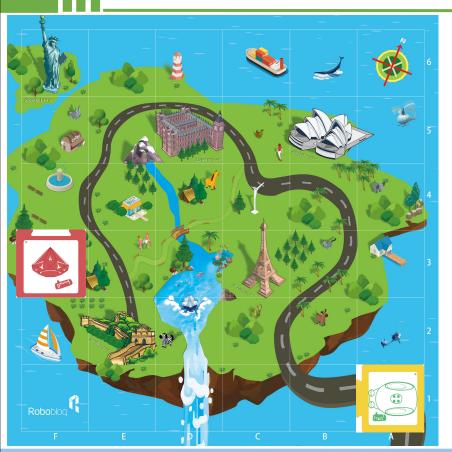

#### Hands and brains

In addition to the apple card that we have learned before, we have a banana card. Use the banana card in your hand and other cards to help Qobo build the route to Taj Mahal.

### Hands and brains

Try to build a different route to let Qobo walk on the card to see whether it can reach Taj Mahal successfully.

# Task challenge

Children, we all know that apple is red, banana is yellow, using apple card and banana card, when Qobo is on the two kinds of fruits, connect light card that corresponding color, and finish the route to Taj Mahal.