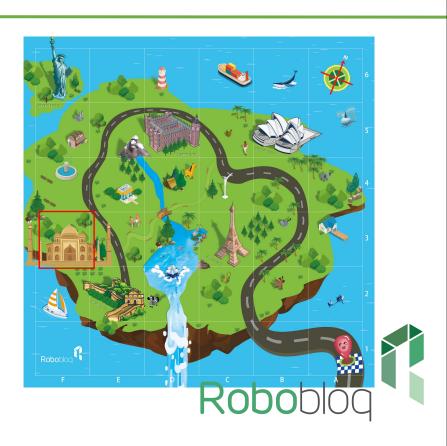

#### Hands and brains

In addition to the apple card that we have learned before, we have a banana card. Use the banana card in your hand and other cards to help Qobo build the route to Taj Mahal.

### Hands and brains

Try to build a different route to let Qobo walk on the card to see whether it can reach Taj Mahal successfully.

# Task challenge

Children, we all know that apple is red, banana is yellow, using apple card and banana card, when Qobo is on the two kinds of fruits, connect light card that corresponding color, and finish the route to Taj Mahal.