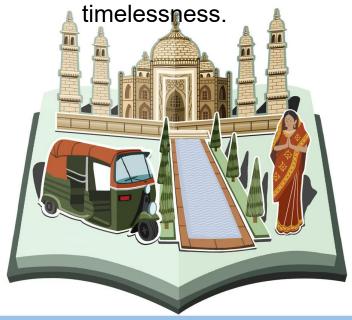

#### **Emotional attitude and values**

1. Learn different styles of building by understanding Taj Mahal.

The Statue of Liberty symbolizes pursuit for freedom. In India, there is a "perfect building" that symbolizes love: it is Taj Mahal in Agra, India.

Qobo was touched by the love of Shaja khan and Banu. So, he decided to visit Taj Mahal to experience its beauty and