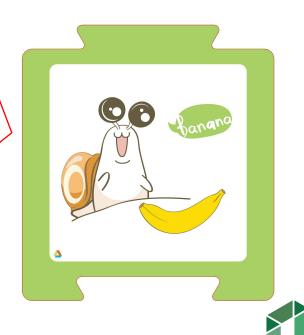

#### **Knowledge and skill**

- 1.Learn a new card: Banana Card.
- 2.Learn about Taj Mahal of India. Know why was it constructed.

#### Banana card:

When Qobo is on the banana card, he promptly picks up banana, then advances a step ahead.