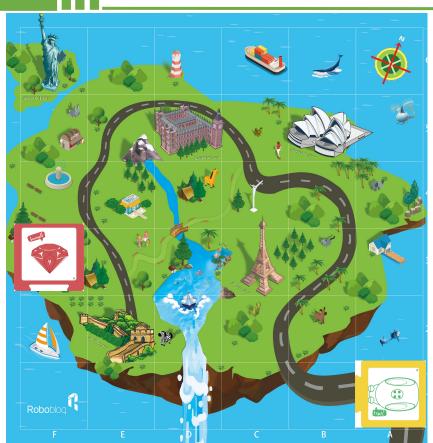

#### Hands and brains

In addition to the apple card that we have learned before, we have a banana card. Use the banana card in your hand and other cards to help Qobo build the route to Taj Mahal.

### Hands and brains

Try to build a different route to let Qobo walk on the card to see whether it can reach Taj Mahal successfully.

# Task challenge

Children, we all know that apple is red, banana is yellow, using apple card and banana card, when Qobo is on the two kinds of fruits, connect light card that corresponding color, and finish the route to Taj Mahal.