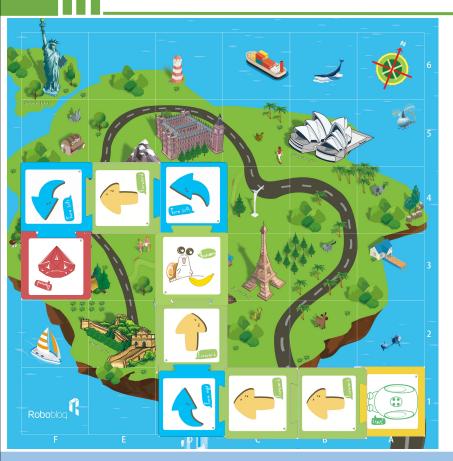

#### Hands and brains

In addition to the apple card that we have learned before, we have a banana card. Use the banana card in your hand and other cards to help Qobo build the route to Taj Mahal.

### Hands and brains

Try to build a different route to let Qobo walk on the card to see whether it can reach Taj Mahal successfully.

# Task challenge

Children, we all know that apple is red, banana is yellow, using apple card and banana card, when Qobo is on the two kinds of fruits, connect light card that corresponding color, and finish the route to Taj Mahal.