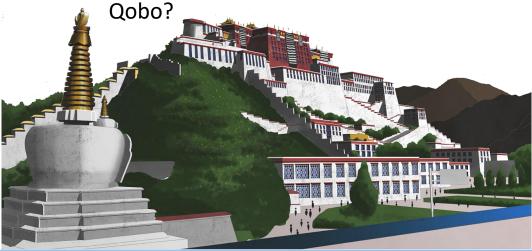

#### **Emotional attitude and values**

1. Help Qobo reach the Potala Palace. Establish a personality that isn't afraid of difficulties.

Taj Mahal was built in the memory of the wife of Shah Jahan, who was the emperor of Mughal dynasty of India. The Potala Palace, which is situated in the Qinghai-Tibetan Plateau, is the highest in altitude and most majestic palace in the world.

Around 1300 years ago, King Songtsen Gampo of Tubo dynasty built the Potala Palace on Red mountain of Lhasa for marrying princess Wencheng. Afterward, because of war, the palace was built several times

For Qobo, the Potala Palace of Qinghai-Tibetan Plateau is full of challenges. Mountain block and cold climate cause difficulties. Qobo needs to overcome hardships. So, how do we help