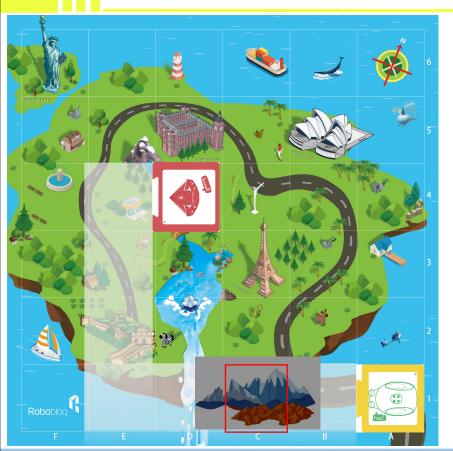

### Hands and brains

Qobo is blocked by a mountain when it is on the way. It needs our help to pass that block.
Use helping movement card to help Qobo cross the mountain.

### Hands and brains

Does Qobo reach the Potala Palace successfully? Did you find the difference between helping movement card and other cards during the process of building route?