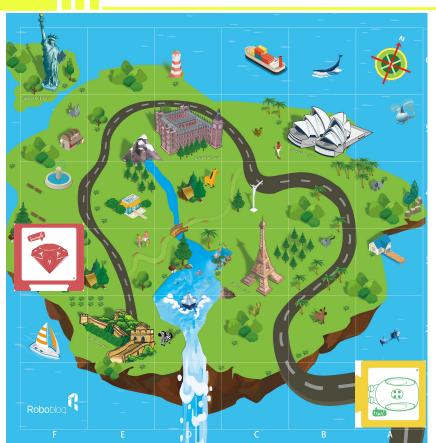

For Qobo, the Potala Palace of Qinghai-Tibetan Plateau is full of challenges. Mountain block and cold climate cause difficulties. Qobo needs to overcome hardships. So, how do we help

### Hands and brains

Qobo is blocked by a mountain when it is on the way. It needs our help to pass that block.
Use helping movement card to help Qobo cross the mountain.