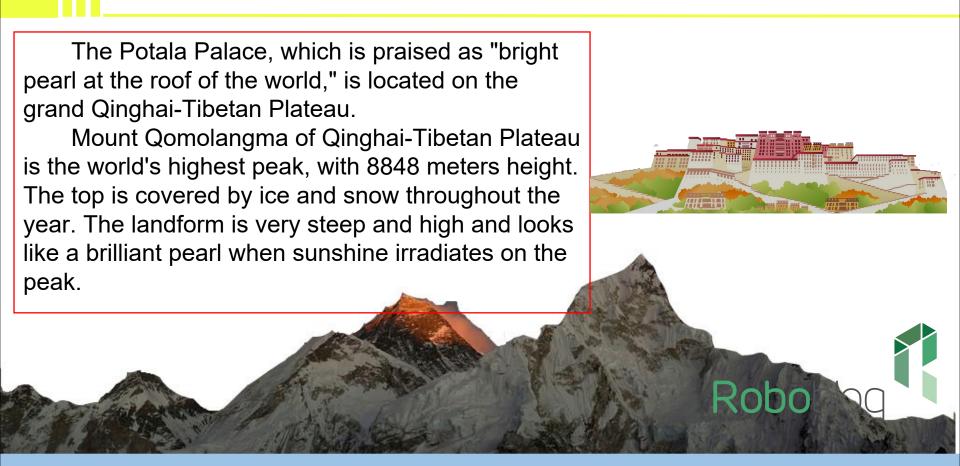

#### **Emotional attitude and values**

1. Help Qobo reach the Potala Palace. Establish a personality that isn't afraid of difficulties.

Taj Mahal was built in the memory of the wife of Shah Jahan, who was the emperor of Mughal dynasty of India. The Potala Palace, which is situated in the Qinghai-Tibetan Plateau, is the highest in altitude and most majestic palace in the world.