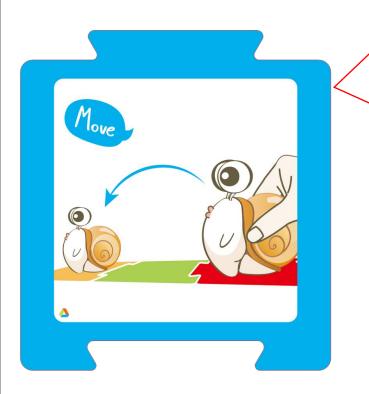

#### **Helping movement card:**

Qobo stops when it is on the helping movement card and waits for us to take him to jump one step. It then advances one step forward.