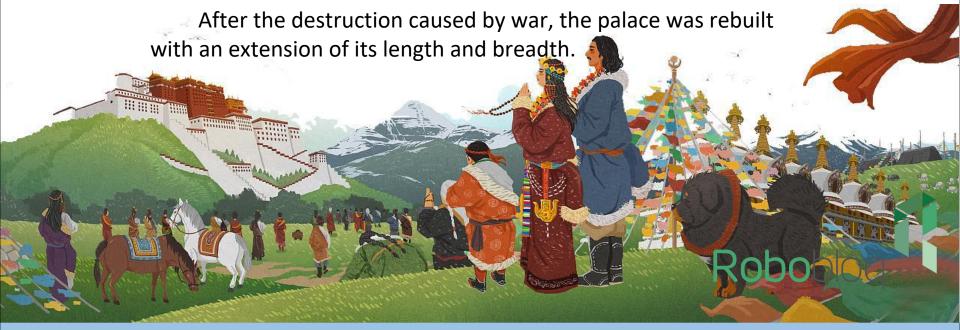

Around 1300 years ago, King Songtsen Gampo of Tubo dynasty built the Potala Palace on Red mountain of Lhasa for marrying princess Wencheng. Afterward, because of war, the palace was built several times