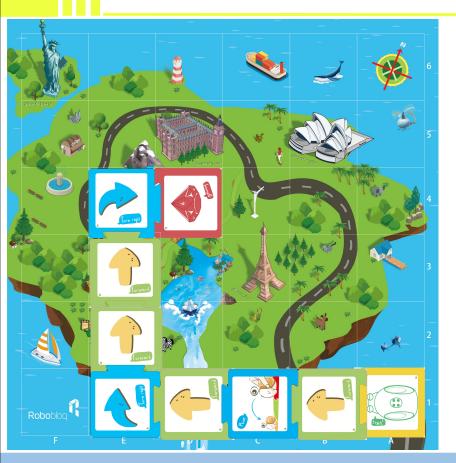

#### **Helping movement card:**

Qobo stops when it is on the helping movement card and waits for us to take him to jump one step. It then advances one step forward.

### Hands and brains

Qobo is blocked by a mountain when it is on the way. It needs our help to pass that block.
Use helping movement card to help Qobo cross the mountain.

### Hands and brains

Does Qobo reach the Potala Palace successfully? Did you find the difference between helping movement card and other cards during the process of building route?