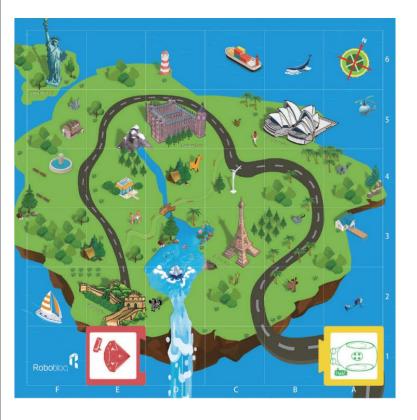

The first destination of Qobo's world travel is the Great Wall. Children, do you know the story of the Great Wall?

The Great Wall is located in the north of China. Constructed in the high mountains and lofty hills, it was the line of defense that resisted other nationalities' break-in into ancient China.

After learning about the Great Wall, we will set out! Qobo tells us that he needs "start" card and "end" card if he wants to reach the Great Wall.

## Card explanation

Game mode start card when Qobo is on the card, he will activate the blockade-breaking mode and move one step forward.

Qobo will set out at the start card and stop at the end card.

Rob