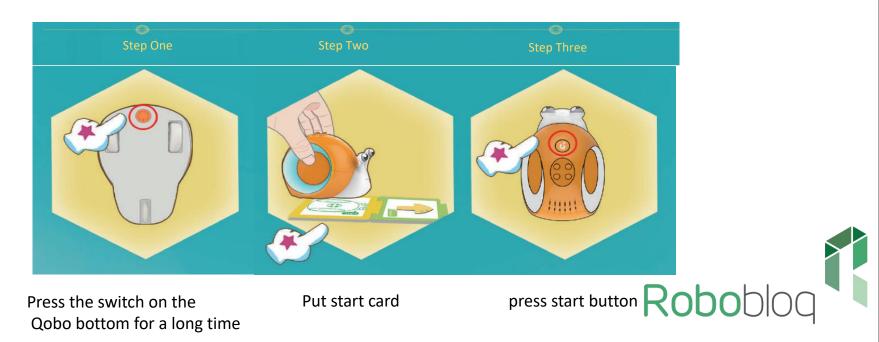

## Hands and Brains

Let's put the cards in place and turn on the Qobo switch to see if we can reach our destination successfully.