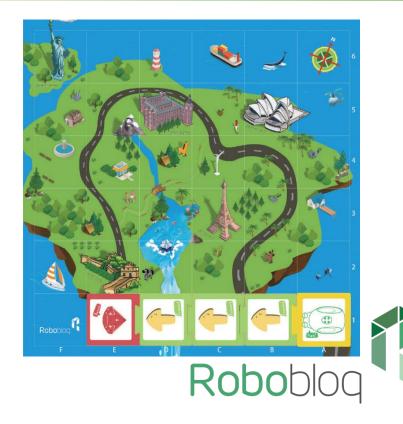

### Hands and Brains

Qobo wants to reach the bottom of the Great Wall, but can only use the advance card to reach the destination. Children, think about how to place the advance card to help Qobo reach the Great Wall?

## Hands and Brains

We found three advance cards and connected them with the start card and the end card in turn. Remember that each card needs mutual occlusion to reach the Great Wall smoothly.

## Hands and Brains

Let's put the cards in place and turn on the Qobo switch to see if we can reach our destination successfully.