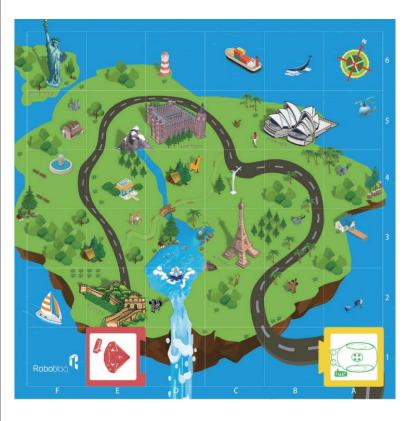

# Curriculum objectives

#### **Knowledge and skills**

- 1. Learn new cards: start card, ending card, and advance card
- 2. Understand the construction of the Great Wall

#### Process and methods

- 1. Through story guidance, enhance the concentration skills of students
- 2. Through observe the Great Wall picture, cultivate children's ability to observe and recognize

#### **Emotional attitude and values**

1. Nourish children to have a brave spirit and optimistic life **Robo** 

IIIII

The world is colorful and allembracing. Historical remains and great architecture contain the wisdom of human civilizations. Let us fulfill Qobo's dream to travel around the world to explore the secrets of the earth and witness the great architecture.

The first destination of Qobo's world travel is the Great Wall. Children, do you know the story of the Great Wall?

The Great Wall is located in the north of China. Constructed in the high mountains and lofty hills, it was the line of defense that resisted other nationalities' break-in into ancient China.

As there were no telephones and telegram, when enemy encroached, to send military situation rapidly, people started to set beacon tower in all commanding elevations. Once people found foeman encroaching, they would fire to generate smoke as a warning signal. After they saw the smoke, the people would mobilize troops and horses immediately to resist the enemy.