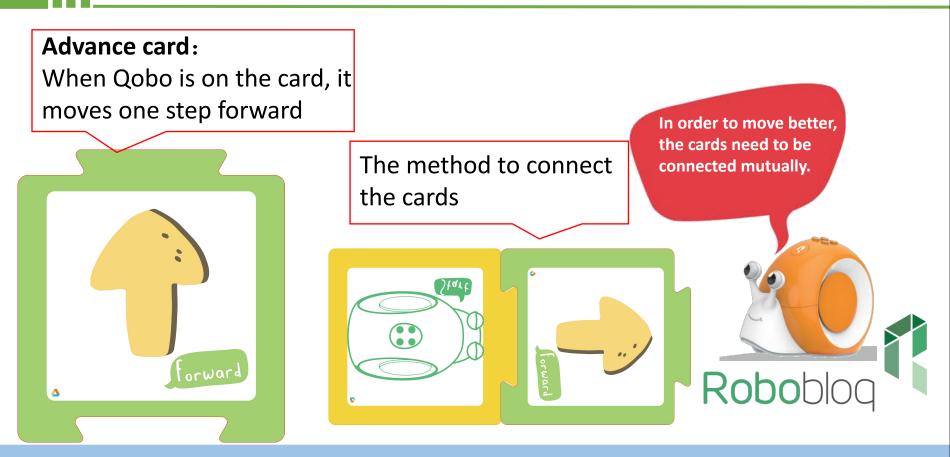

## Card explanation

Game mode start card when Qobo is on the card, he will activate the blockade-breaking mode and move one step forward.

Qobo will set out at the start card and stop at the end card.

Rob

### Hands and Brains

Qobo wants to reach the bottom of the Great Wall, but can only use the advance card to reach the destination. Children, think about how to place the advance card to help Qobo reach the Great Wall?

## Hands and Brains

We found three advance cards and connected them with the start card and the end card in turn. Remember that each card needs mutual occlusion to reach the Great Wall smoothly.

## Hands and Brains

Let's put the cards in place and turn on the Qobo switch to see if we can reach our destination successfully.