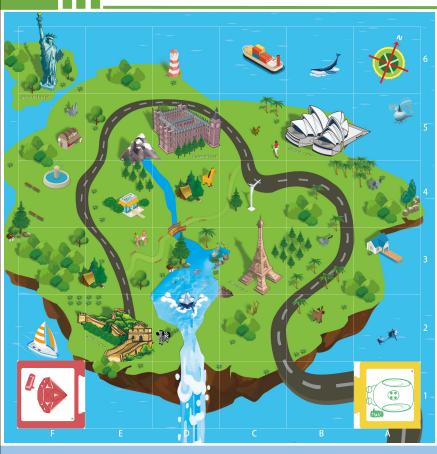

## Task challenge

Children, if Qobo wants to reach a place farther than the Great Wall, how do we place the card to reach that destination?

Robobloc

#### After-class share

Qobo has reached the Great Wall successfully with the help of cards. Children, can you tell which cards did you learn today? And what is the function of each of them? Share the movement process that helped Qobo reached the Great Wall