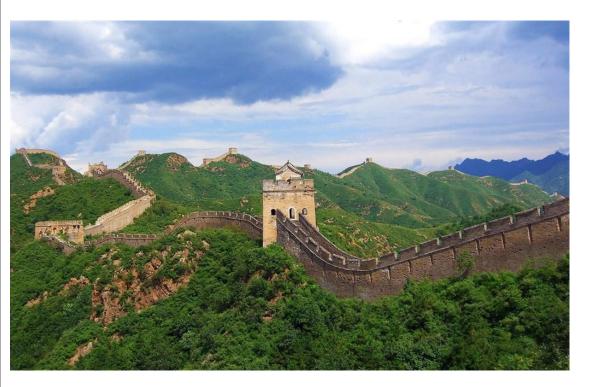

The first destination of Qobo's world travel is the Great Wall. Children, do you know the story of the Great Wall?

The Great Wall is located in the north of China. Constructed in the high mountains and lofty hills, it was the line of defense that resisted other nationalities' break-in into ancient China.

As there were no telephones and telegram, when enemy encroached, to send military situation rapidly, people started to set beacon tower in all commanding elevations. Once people found foeman encroaching, they would fire to generate smoke as a warning signal. After they saw the smoke, the people would mobilize troops and horses immediately to resist the enemy.