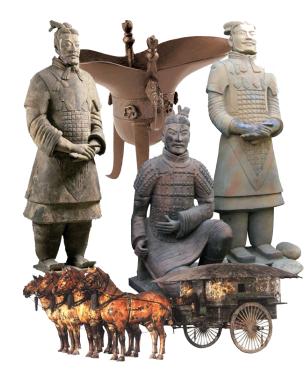

Qin Terracotta Army is the mausoleum of guards of the First Emperor of Qin. Now, more than 8,000 pottery figurines, horses, chariots and weapons have been unearthed. They are neatly arranged in combat formations, demonstrating the might of Qin's army.

The Qin Terracotta Army are lifelike in shape and manner, and are made of clay based on real people and horses of Qin army at that time.

Children, do you know why the First Emperor of Qin built Terracotta Army?