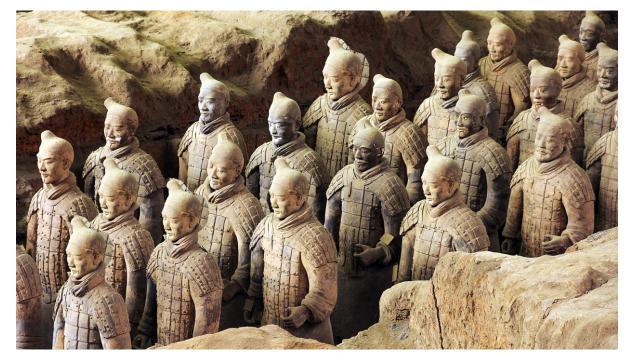

Qin Terracotta Army is the mausoleum of guards of the First Emperor of Qin. Now, more than 8,000 pottery figurines, horses, chariots and weapons have been unearthed. They are neatly arranged in combat formations, demonstrating the might of Qin's army.

The Qin Terracotta Army are lifelike in shape and manner, and are made of clay based on real people and horses of Qin army at that time.

Children, do you know why the First Emperor of Qin built Terracotta Army?

Qin Terracotta Army is " the eighth wonder of the world". There are still many unsolved mysteries waiting for us to explore.

Qobo will set off for Qin Terracotta Army. It is found that it cannot reach there just by using the advance card. We need to turn right to help Qobo.