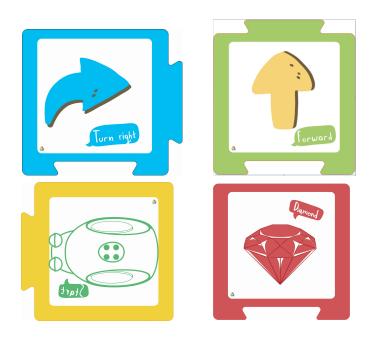

### Card explanation

#### **Dextroversion card:** Qobo will turn right when it is on the card, and advance one step forward.