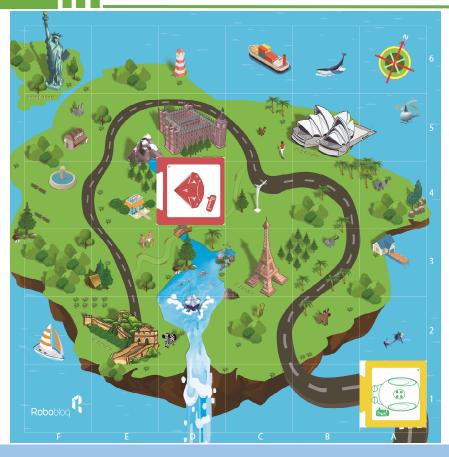

### Task challenge

Children, if Qobo changes the entrance direction to Qin Terracotta Army, how should we place the cards to arrive there?