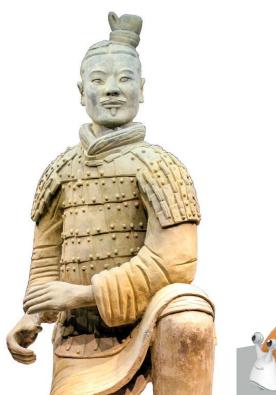

Qin Terracotta Army is the mausoleum of guards of the First Emperor of Qin. Now, more than 8,000 pottery figurines, horses, chariots and weapons have been unearthed. They are neatly arranged in combat formations, demonstrating the might of Qin's army.

The Qin Terracotta Army are lifelike in shape and manner, and are made of clay based on real people and horses of Qin army at that time.

Children, do you know why the First Emperor of Qin built Terracotta Army?

The First Emperor of Qin, also known as Ying Zheng, unified China at the age of 39 and established the Qin Dynasty. He was also the first emperor in Chinese history.

After the First Emperor of Qin unified China, he ordered more than 700,000 prisoners to build tombs and make the Terracotta Army.

Qin Terracotta Army is " the eighth wonder of the world". There are still many unsolved mysteries waiting for us to explore.

Qobo will set off for Qin Terracotta Army. It is found that it cannot reach there just by using the advance card. We need to turn right to help Qobo.