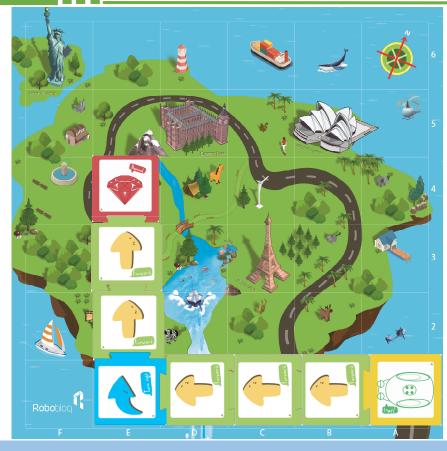

Qin Terracotta Army is " the eighth wonder of the world". There are still many unsolved mysteries waiting for us to explore.

Qobo will set off for Qin Terracotta Army. It is found that it cannot reach there just by using the advance card. We need to turn right to help Qobo.

## Hands and brains

Qobo is going to Qin Terracotta Army with our right-turn card. Children, think about how to use these four types of cards to help Qobo?

### Hands and brains

We use three forward cards to connect the start card in the breakingblockade mode and use a right-turn card to connect the forward cards until it is connected with the end card. Put the Qobo on the start card in breakingblockade mode and try to see whether it can get there successfully.