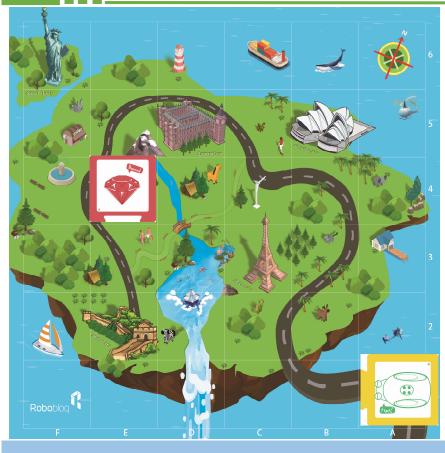

## Hands and brains

Qobo is going to Qin Terracotta Army with our right-turn card. Children, think about how to use these four types of cards to help Qobo?

### Hands and brains

We use three forward cards to connect the start card in the breakingblockade mode and use a right-turn card to connect the forward cards until it is connected with the end card. Put the Qobo on the start card in breakingblockade mode and try to see whether it can get there successfully.

### Task challenge

Children, if Qobo changes the entrance direction to Qin Terracotta Army, how should we place the cards to arrive there?