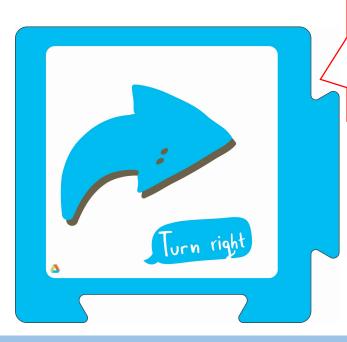

### Card explanation

#### **Dextroversion card:** Qobo will turn right when it is on the card, and advance one step forward.