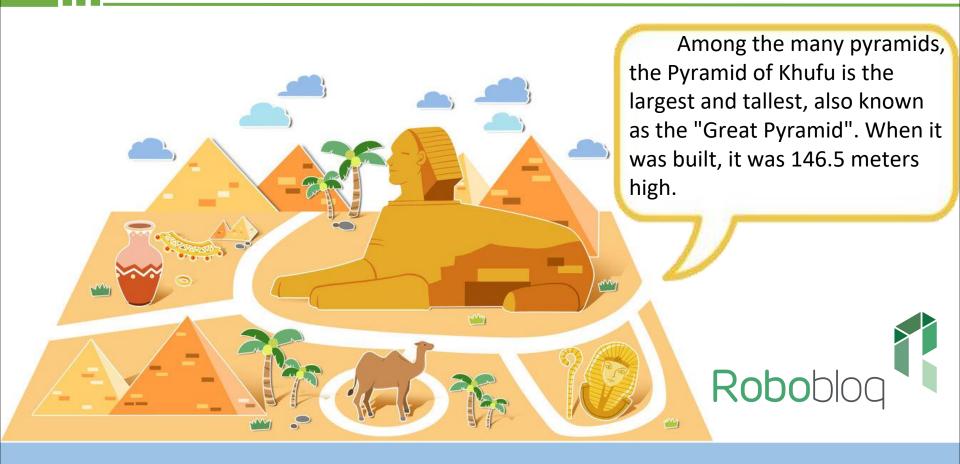

#### **Knowledge and skills**

- 1. Systematically, learn and use the forward card, left-turning, and right-turning card, and design different routes.
- 2. Know the shape of the pyramids, and learn about the Khufu Pyramid, the oldest one.