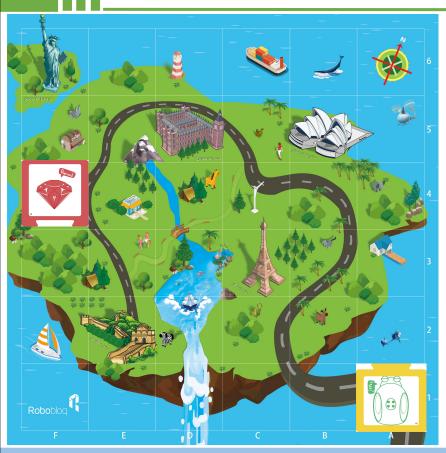

# Task challenge

The Qobo decided to change its route and sail from the sea to round the Great Wall, then go to the pyramid. Can you design a new route to help the Qobo reach the pyramid?