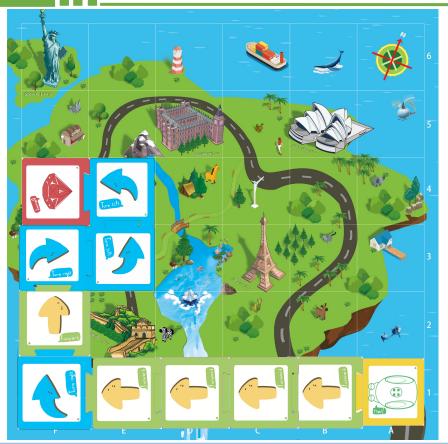

#### Hands and brains

Because the pyramid is in the desert and the route is complicated, we need to use the forward card, left-turning card, and right -turning the card to find the pyramid.

#### Hands and brains

With directions of the left-turning card and the right-turning card, we helped the Qobo build a fast route and successfully reach the Egyptian Pyramid.