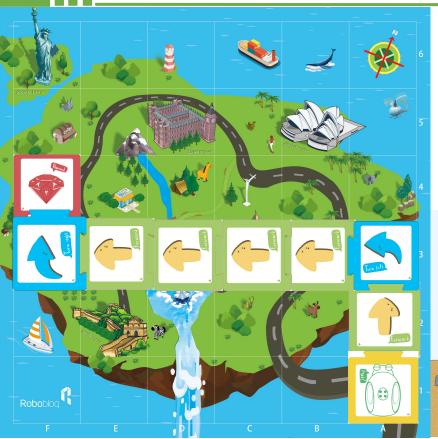

#### Hands and brains

Because the pyramid is in the desert and the route is complicated, we need to use the forward card, left-turning card, and right -turning the card to find the pyramid.

#### Hands and brains

With directions of the left-turning card and the right-turning card, we helped the Qobo build a fast route and successfully reach the Egyptian Pyramid.

# Task challenge

The Qobo decided to change its route and sail from the sea to round the Great Wall, then go to the pyramid. Can you design a new route to help the Qobo reach the pyramid?