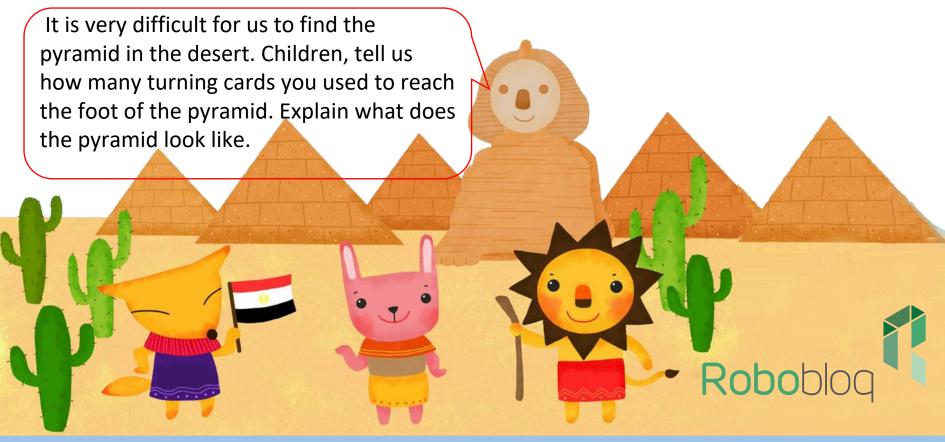

e, Qobo tells us that we are going to search for pyramids in the hot desert.









Children, which shape does the pyramid look like? What other pyramid-like shapes do we see in our life?











#### Hands and brains









Because the pyramid is in the desert and the route is complicated, we need to use the forward card, left-turning card, and right -turning the card to find the pyramid.



#### Hands and brains



With directions of the left-turning card and the right-turning card, we helped the Qobo build a fast route and successfully reach the Egyptian Pyramid.



# Task challenge



The Qobo decided to change its route and sail from the sea to round the Great Wall, then go to the pyramid. Can you design a new route to help the Qobo reach the pyramid?



# After-class sharing





### Copyright information

This copyright of this material belongs to our company. Unauthorized dissemination or plagiarism will be investigated and legal responsibility will be affixed. The company has the final right of interpretation.

Company: Robobloq Co., Ltd

Address: Room 208, Building B53, Zhongchuang

Industrial Park, Liuxian Avenue, Taoyuan Street, Nanshan

District of Shenzhen

E-mail: hello@roboblog.com

**Telephone:** + 86-0755 -26926929

Website: http://www.robobloq.com