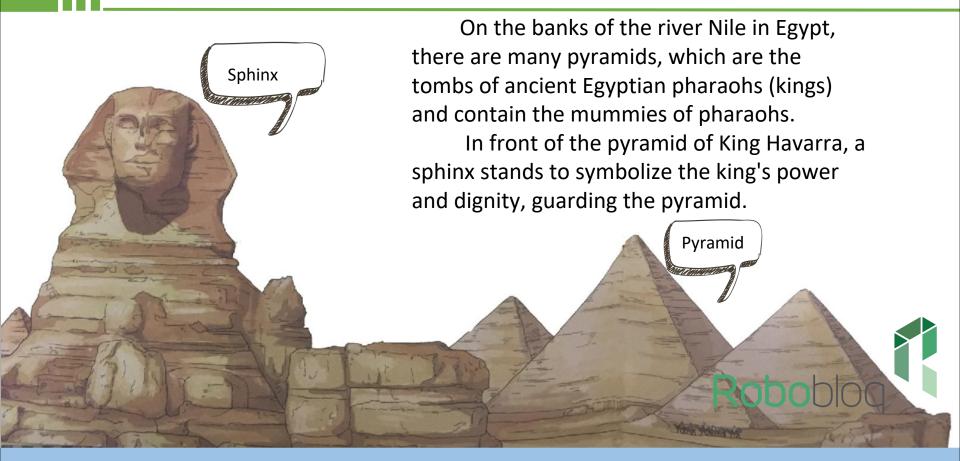

#### **Knowledge and skills**

- 1. Systematically, learn and use the forward card, left-turning, and right-turning card, and design different routes.
- 2. Know the shape of the pyramids, and learn about the Khufu Pyramid, the oldest one.