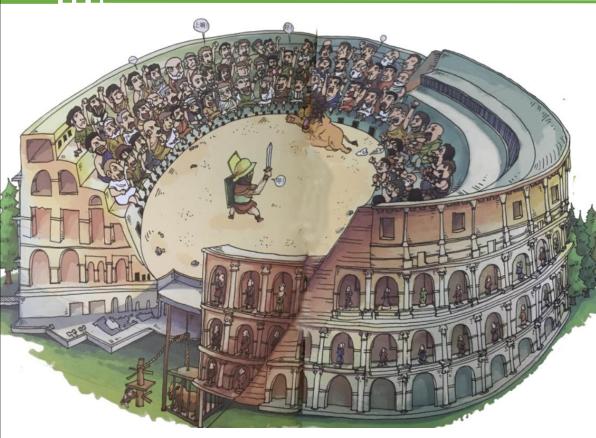

Colosseum's original name was "Flavin Circular Colosseum." Ancient Rome advocated force, and the Colosseum shows were organized by the emperors of that time for slaveholders, noblemen, and general audience. The shows included warrior battles or warrion andanimal battles.

# Robobloq

The gladiators in the Colosseum carried out cruel and bloody duel, as only the victor earned the chance of freedom.

The cruel performances continued for 400 years before getting abolished, but the Colosseum building was preserved.