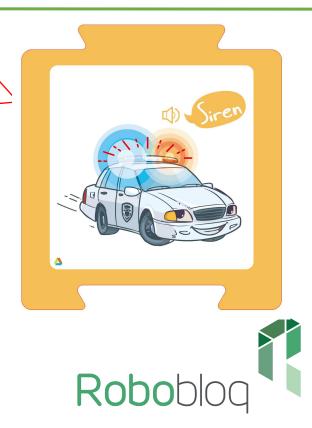

#### Police car card:

When Qobo is on the police car card, it plays the siren sound circularly, and then advances one step forward.