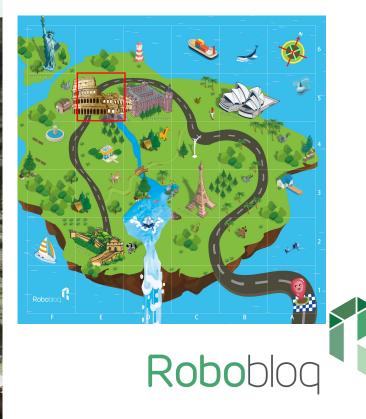

## Hands and brains

Police car card can help the Qobo enter the gate of Rome Colosseum safely and smoothly, but how do we use police card and other cards to build a reasonable route?

Robo

## Hands and brains

When Qobo sets out, we used a police car card to go out in a police car. We also used the forward and turn cards to reach the Colosseum.

To prevent traffic congestion that prevents the car from running, we need to design an alternate route. Children, use your head to help Qobo.

### Task challenge

Qobo forgot to saw the weather forecast when it was traveling. Suddenly, it started to rain heavily. There are some roads that make it difficult for Qobo to pass through. How will it reach the destination?