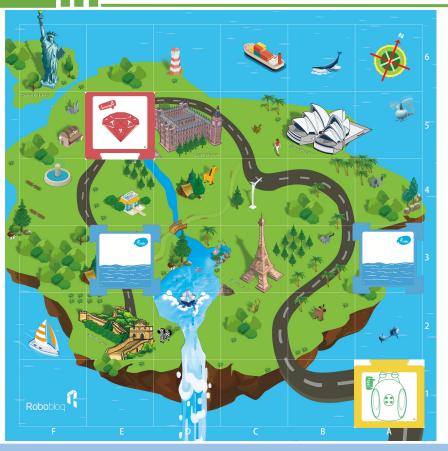

### Task challenge

Qobo forgot to saw the weather forecast when it was traveling. Suddenly, it started to rain heavily. There are some roads that make it difficult for Qobo to pass through. How will it reach the destination?