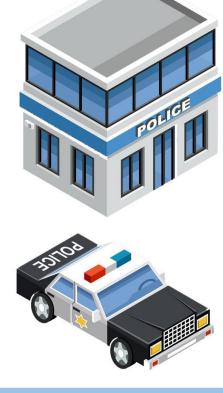

Rome is holding a grand tourism festival. The way to Colosseum is very busy. To protect ourselves, we need protection from the police.

#### Police car card:

When Qobo is on the police car card, it plays the siren sound circularly, and then advances one step forward.