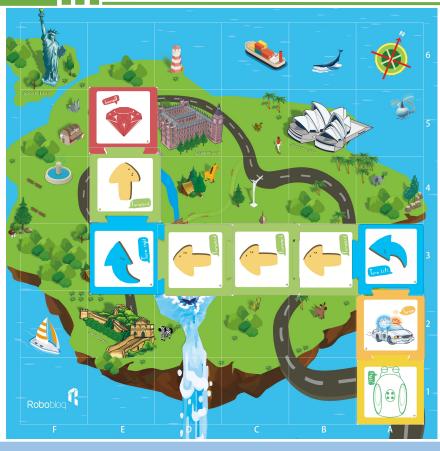

## Hands and brains

Police car card can help the Qobo enter the gate of Rome Colosseum safely and smoothly, but how do we use police card and other cards to build a reasonable route?

Robo

## Hands and brains

When Qobo sets out, we used a police car card to go out in a police car. We also used the forward and turn cards to reach the Colosseum.

To prevent traffic congestion that prevents the car from running, we need to design an alternate route. Children, use your head to help Qobo.