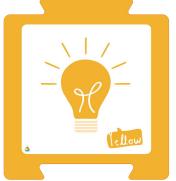

### **Light Card:**

When Qobo is on a particular color light cards, the circular light on the Qobo's body will light the corresponding color. It also moves a step ahead.

# Hands and brains

Qobo fetches out the yellow, blue, green light card from the backpack and wants to change its light color following the Eiffel Tower.