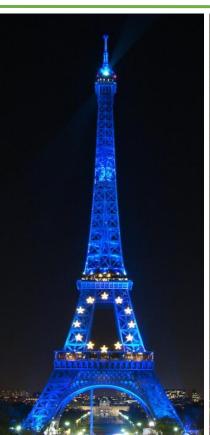

The designer of Eiffel Tower was Gustav-Eiffel. Lots of lights have been installed on this tower. During the night, **Eiffel Tower gets** illuminated with different colored lights. Eiffel Tower's beacon, which shines over the city, has made it the shining star of Paris.

# Hands and brains

Qobo fetches out the yellow, blue, green light card from the backpack and wants to change its light color following the Eiffel Tower.