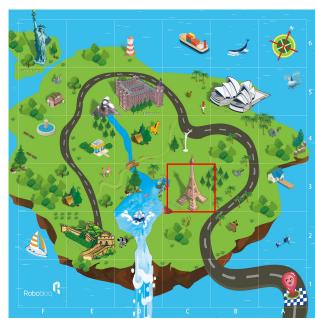

# Curriculum introduction

The set-off time and direction have been decided. Qobo is fully prepared with a lot of cards.

# Hands and brains

Children, according to cards in hands, help Qobo to build a route to Eiffel Tower. Also, change the colors, and then recognize these three different colors.