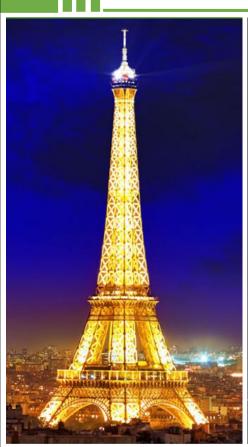

The designer of Eiffel Tower was Gustav-Eiffel. Lots of lights have been installed on this tower. During the night, **Eiffel Tower gets** illuminated with different colored lights. Eiffel Tower's beacon, which shines over the city, has made it the shining star of Paris.

Roboblog

The glary light diversification of Eiffel Tower not only illuminates Paris, but has also successfully attracted Qobo. So, it decided to go the top of Eiffel Tower to look down at Paris.