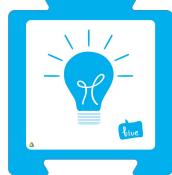

### **Light Card:**

When Qobo is on a particular color light cards, the circular light on the Qobo's body will light the corresponding color. It also moves a step ahead.

# Hands and brains

Qobo fetches out the yellow, blue, green light card from the backpack and wants to change its light color following the Eiffel Tower.