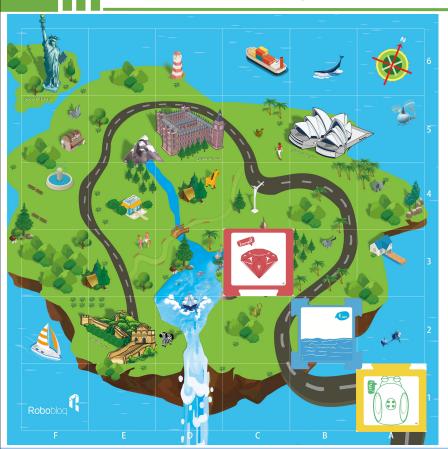

# Curriculum introduction

The set-off time and direction have been decided. Qobo is fully prepared with a lot of cards.

# Hands and brains

Children, according to cards in hands, help Qobo to build a route to Eiffel Tower. Also, change the colors, and then recognize these three different colors.

# Task challenge

Use the color light cards to build and design a different route. Let Qobo's color transformation become more diverse.