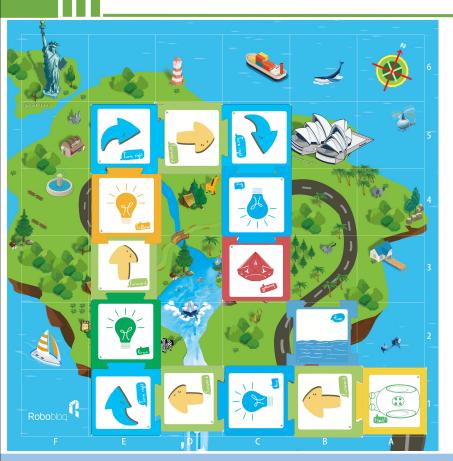

# Curriculum introduction

The set-off time and direction have been decided. Qobo is fully prepared with a lot of cards.

### **Light Card:**

When Qobo is on a particular color light cards, the circular light on the Qobo's body will light the corresponding color. It also moves a step ahead.

# Hands and brains

Qobo fetches out the yellow, blue, green light card from the backpack and wants to change its light color following the Eiffel Tower.

# Hands and brains

Children, according to cards in hands, help Qobo to build a route to Eiffel Tower. Also, change the colors, and then recognize these three different colors.

# Task challenge

Use the color light cards to build and design a different route. Let Qobo's color transformation become more diverse.