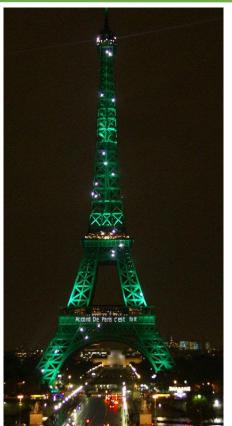

The designer of Eiffel Tower was Gustav-Eiffel. Lots of lights have been installed on this tower. During the night, **Eiffel Tower gets** illuminated with different colored lights. Eiffel Tower's beacon, which shines over the city, has made it the shining star of Paris.

# Hands and brains

Qobo fetches out the yellow, blue, green light card from the backpack and wants to change its light color following the Eiffel Tower.