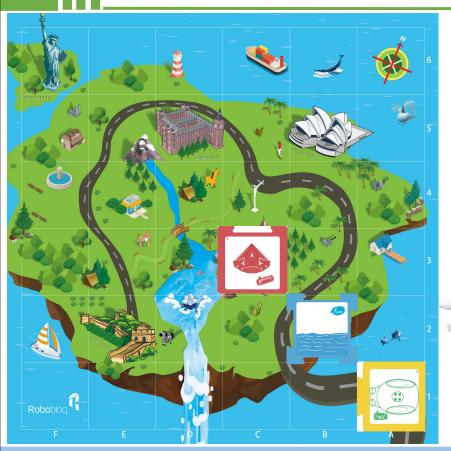

# Hands and brains

Children, according to cards in hands, help Qobo to build a route to Eiffel Tower. Also, change the colors, and then recognize these three different colors.

# Task challenge

Use the color light cards to build and design a different route. Let Qobo's color transformation become more diverse.