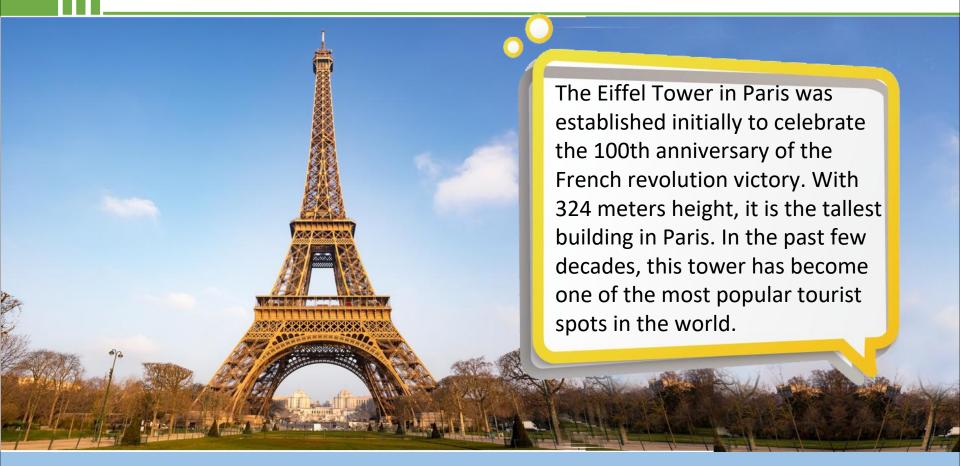

The designer of Eiffel Tower was Gustav-Eiffel. Lots of lights have been installed on this tower. During the night, **Eiffel Tower gets** illuminated with different colored lights. Eiffel Tower's beacon, which shines over the city, has made it the shining star of Paris.