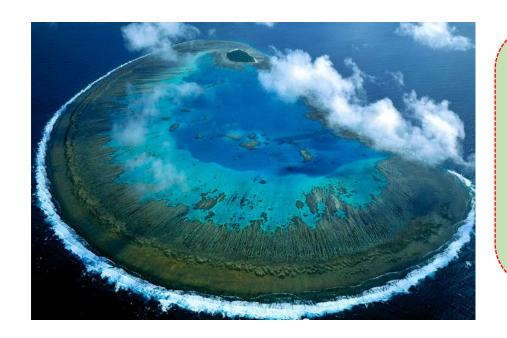

In Australia, Great Barrier Reef, which also called "transparent and clear wild kingdom in sea" is the biggest and longest cay area. Here lived more than 400 different kinds of cay.

Part of the cay would come out from water and then formed coral island at ebb-tide.