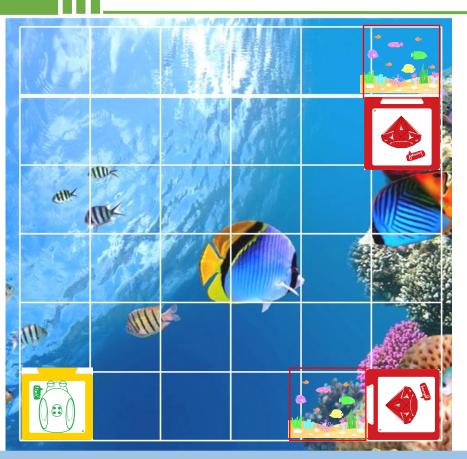

#### **Emotional attitude and values**

1.Understand the "albefaction" of cay, pay attention to environment of earth, improve environmental awareness.

On the bottom of ocean, the cay likes a fairyland, which colorful marine organism swim in the coral clump of different shapes, it constitute beautiful tropic landscape in ocean.

The sundry coral trees actually are groups that closely connect by a lot of tiny and soft anthozoans.

Anthozoans lives in the tropic shallow sea, life condition is very daintiness. It lived in the place where have suitable water temperature and salinity, and is full of sunshine and oxygen.

The coral that we saw are motley, bright and colorful.
Actually, the color of coral derived from zooxanthella's color, which dye blue, red or yellow light for coral. They also are the important food and waste cleaner of coral.

In Australia, Great Barrier Reef, which also called "transparent and clear wild kingdom in sea" is the biggest and longest cay area. Here lived more than 400 different kinds of cay.

Part of the cay would come out from water and then formed coral island at ebb-tide.