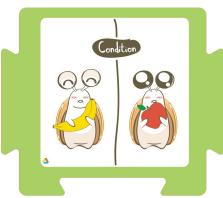

Cay provide existence safeguard for fish while protect seabeach, resist storm for us, but owing to carbon dioxide is increasing, and global warming, therefore, in order to live, algae do not rely on coral, and result in coral lose the color that it likes albefaction when we see, that is the manifestation of ecology environment worsen in ocean.