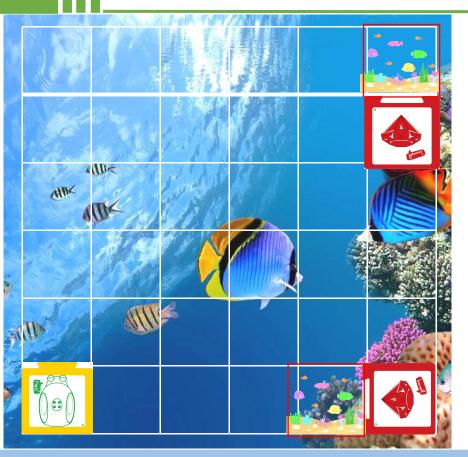

## Hands and brains

Cay distribute in a lot of area, so Qobo don't know begin to explore from which cay.

Using judgment card and random card that we learned before make decision in order to help Qobo do choice.

Children, do you think about how to build route? Take action to explore and save cay.