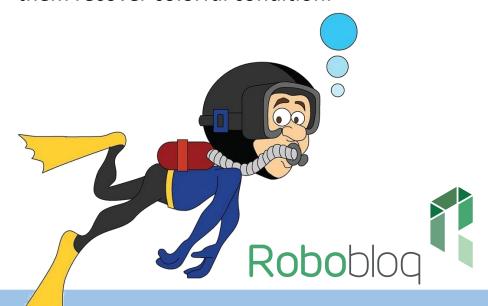

#### Hands and brains

Qobo wants to wear divingde to dive into cay for exploring at close distance, while it also hope to find the specific reason of coral "albefaction" and help them recover colorful condition.

# Task challenge

Aquanaut need to wear diving suit for protecting aquanaut and providing oxygen, Qobo also need diving suit, can you help Qobo build protect device and propeller?