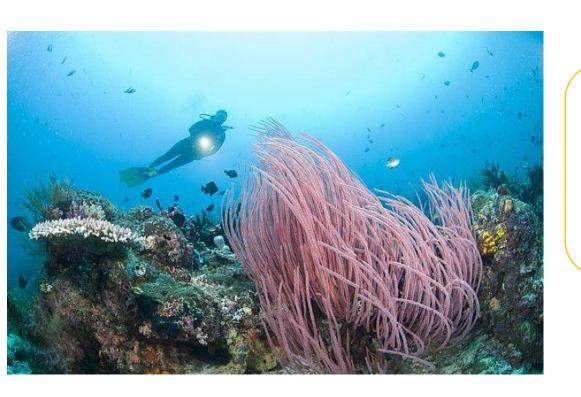

In Australia, Great Barrier Reef, which also called "transparent and clear wild kingdom in sea" is the biggest and longest cay area. Here lived more than 400 different kinds of cay.

Part of the cay would come out from water and then formed coral island at ebb-tide.

Cay provide existence safeguard for fish while protect seabeach, resist storm for us, but owing to carbon dioxide is increasing, and global warming, therefore, in order to live, algae do not rely on coral, and result in coral lose the color that it likes albefaction when we see, that is the manifestation of ecology environment worsen in ocean.