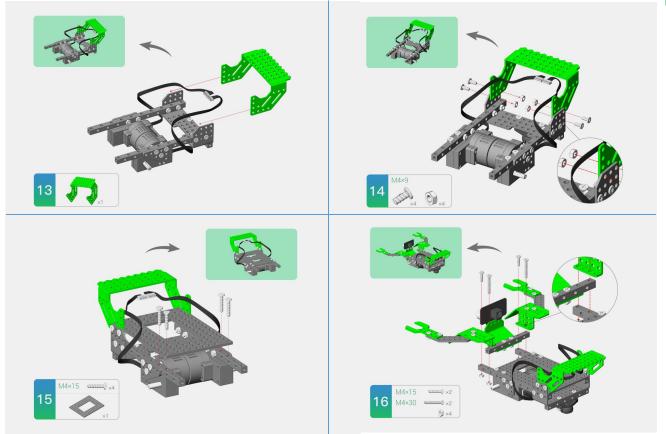

e evening, because there are many dangers at night in Metal Block planet, such as meteorite falling, signal disturbance etc. Patrol and guard are important safeguard for team safety.



### Curriculum introduction



Scorpiod is good at patrol and guard in Qoopers, cool scorpion appearance provide variety guard equipment for it, mostly important, Scorpiod learned scorpion's character that rest in daytime and travel at night, it can see obstacle clearly in dark because it has ultrasonic sensor device.





### Curriculum introduction



### Ultrasonic sensor:

Ultrasonic module is a module that used to detect the distance between front obstacle and probe, it can make robot to apperceive surrounding environment by sonar like bat.



Connecting line interface

Ultrasonic probe

























## Summary and rethink



1.Do you know why ultrasonic sensor see object clearly at night





### Copyright information



The copyright of this material belongs to our company. Unauthorized dissemination or plagiarism will be investigated and legal responsibility will be affixed. The company has the final right of interpretation.

Company: Robobloq Co., Ltd

Address: Room 208, Building B53, Zhongchuang IndustrialPark, Liuxian Avenue, Taoyuan Street,

Nanshan District of Shenzhen

E-mail: hello@robobloq.com

**Telephone**: + 86-0755 -26926929

Website: http://www.robobloq.com