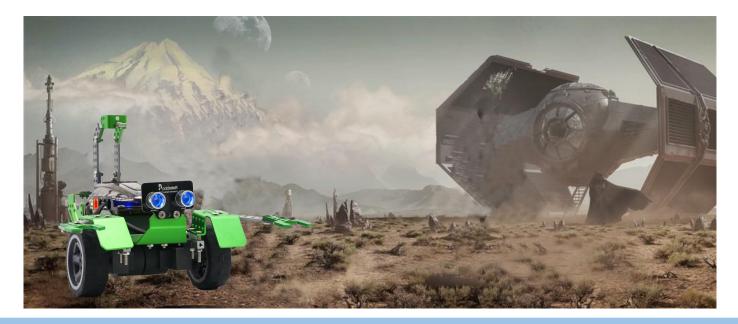

## Curriculum introduction

Qoopers will return to base for resting in the evening, because there are many dangers at night in Metal Block planet, such as meteorite falling, signal disturbance etc. Patrol and guard are important safeguard for team safety.

### Curriculum introduction

Scorpiod is good at patrol and guard in Qoopers, cool scorpion appearance provide variety guard equipment for it, mostly important, Scorpiod learned scorpion's character that rest in daytime and travel at night, it can see obstacle clearly in dark because it has ultrasonic sensor device.