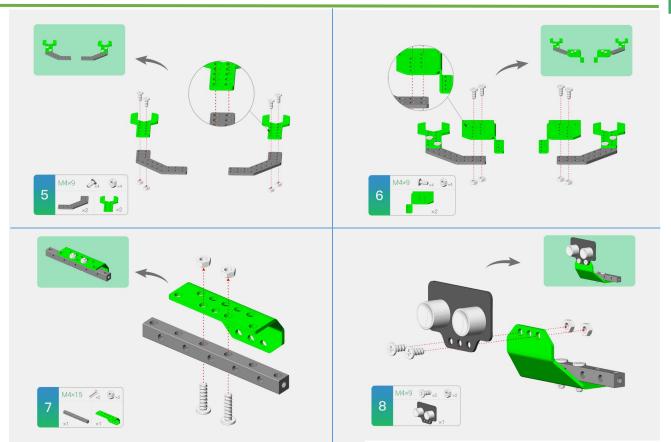

ng in the evening, because there are many dangers at night in Metal Block planet, such as meteorite falling, signal disturbance etc. Patrol and guard are important safeguard for team safety.



### Curriculum introduction



Scorpiod is good at patrol and guard in Qoopers, cool scorpion appearance provide variety guard equipment for it, mostly important, Scorpiod learned scorpion's character that rest in daytime and travel at night, it can see obstacle clearly in dark because it has ultrasonic sensor device.





### Curriculum introduction



### Ultrasonic sensor:

Ultrasonic module is a module that used to detect the distance between front obstacle and probe, it can make robot to apperceive surrounding environment by sonar like bat.



Connecting line interface

Ultrasonic probe

























## Summary and rethink



1.Do you know why ultrasonic sensor see object clearly at night





### Copyright information



The copyright of this material belongs to our company. Unauthorized dissemination or plagiarism will be investigated and legal responsibility will be affixed. The company has the final right of interpretation.

Company: Robobloq Co., Ltd

Address: Room 208, Building B53, Zhongchuang IndustrialPark, Liuxian Avenue, Taoyuan Street,

Nanshan District of Shenzhen

E-mail: hello@robobloq.com

**Telephone**: + 86-0755 -26926929

Website: http://www.robobloq.com