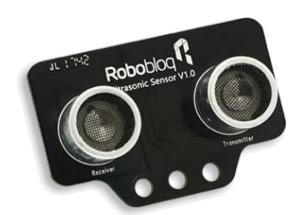

### Ultrasonic sensor:

Ultrasonic module is a module that used to detect the distance between front obstacle and probe, it can make robot to apperceive surrounding environment by sonar like bat.

Connecting line interface

Ultrasonic probe