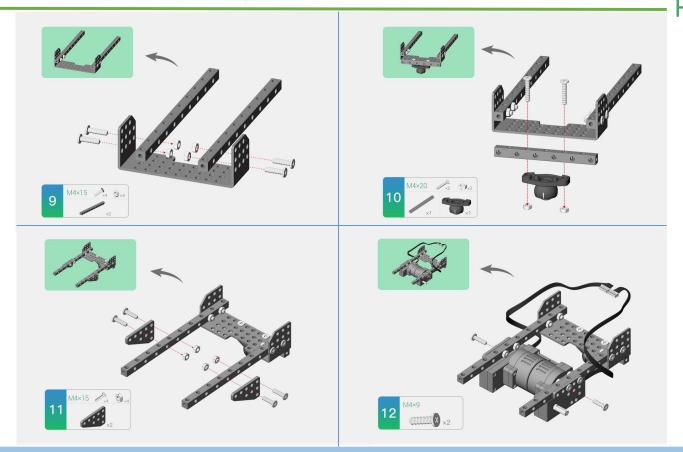

n the evening, because there are many dangers at night in Metal Block planet, such as meteorite falling, signal disturbance etc. Patrol and guard are important safeguard for team safety.



### Curriculum introduction



Scorpiod is good at patrol and guard in Qoopers, cool scorpion appearance provide variety guard equipment for it, mostly important, Scorpiod learned scorpion's character that rest in daytime and travel at night, it can see obstacle clearly in dark because it has ultrasonic sensor device.





### Curriculum introduction



### Ultrasonic sensor:

Ultrasonic module is a module that used to detect the distance between front obstacle and probe, it can make robot to apperceive surrounding environment by sonar like bat.



Connecting line interface

Ultrasonic probe

























## Summary and rethink



1.Do you know why ultrasonic sensor see object clearly at night





### Copyright information



The copyright of this material belongs to our company. Unauthorized dissemination or plagiarism will be investigated and legal responsibility will be affixed. The company has the final right of interpretation.

Company: Robobloq Co., Ltd

Address: Room 208, Building B53, Zhongchuang IndustrialPark, Liuxian Avenue, Taoyuan Street,

Nanshan District of Shenzhen

E-mail: hello@robobloq.com

**Telephone**: + 86-0755 -26926929

Website: http://www.robobloq.com