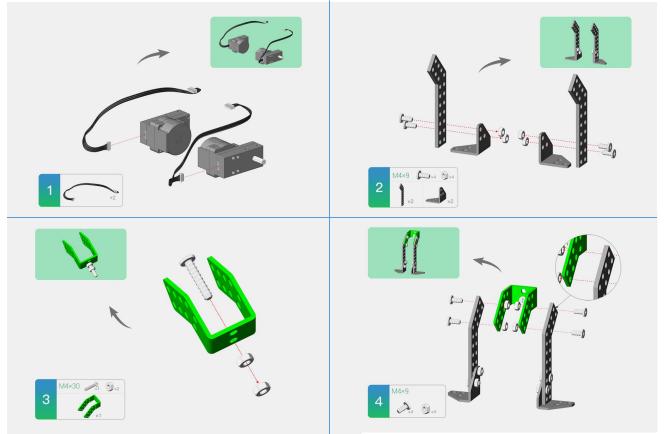

### Ultrasonic sensor:

Ultrasonic module is a module that used to detect the distance between front obstacle and probe, it can make robot to apperceive surrounding environment by sonar like bat.

Connecting line interface

Ultrasonic probe