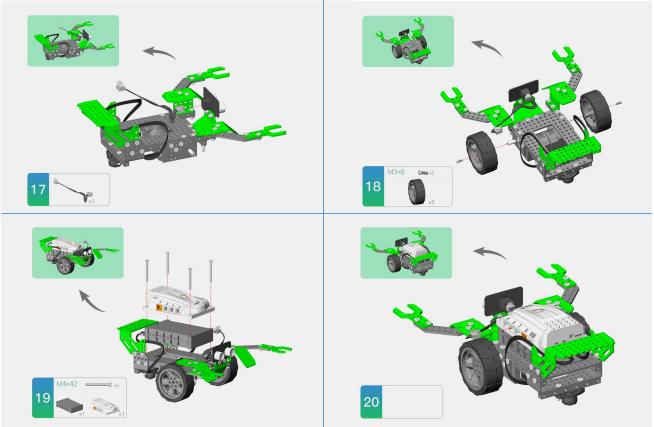

### **Knowledge and skill**

- 1. Understand ultrasonic sensor, know its function;
- 2. Using metal component, finish the structure building of Scorpiod;