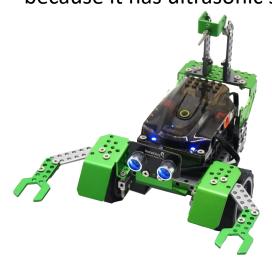

### Curriculum introduction

Scorpiod is good at patrol and guard in Qoopers, cool scorpion appearance provide variety guard equipment for it, mostly important, Scorpiod learned scorpion's character that rest in daytime and travel at night, it can see obstacle clearly in dark because it has ultrasonic sensor device.

### Ultrasonic sensor:

Ultrasonic module is a module that used to detect the distance between front obstacle and probe, it can make robot to apperceive surrounding environment by sonar like bat.

Connecting line interface