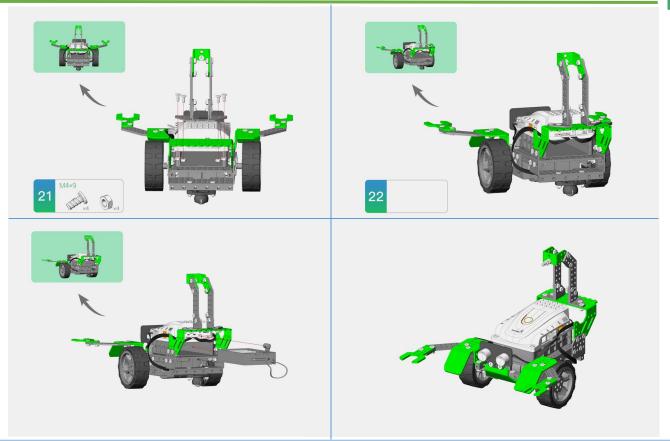

### **Knowledge and skill**

- 1. Understand ultrasonic sensor, know its function;
- 2. Using metal component, finish the structure building of Scorpiod;