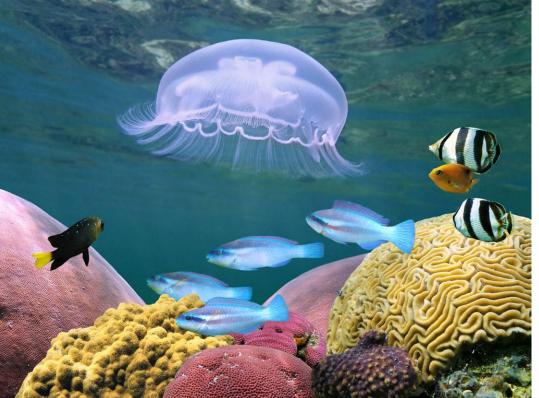

#### **Emotional attitude and values**

1.Let children know the variousness of matter by knowing and exploring acaleph.

Acaleph, which appearance is very beautiful, is the important plankton in aquatic environment. Its body appearance likes a transparent umbrella, on the edge of fimbiratum have some fibrous shape tentacle. They like an umbrella that float rapidly in the ocean, some acaleph's fimbriatum have colorful decorative pattern, these acaleph, which float and are colorful, seem very beautiful.

Roboblo

In the ocean, a lot of acalephs can shine, and some can shine blue, some shine ondine. There are some acalephs not only can shine, but also have diversified color, even some have rainbow halo, they become a jewely colorful sphere when they float in the sea.