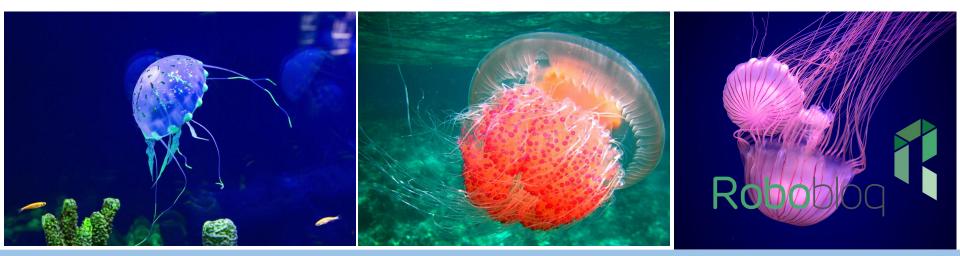

#### **Emotional attitude and values**

1.Let children know the variousness of matter by knowing and exploring acaleph.

Acaleph, which appearance is very beautiful, is the important plankton in aquatic environment. Its body appearance likes a transparent umbrella, on the edge of fimbiratum have some fibrous shape tentacle. They like an umbrella that float rapidly in the ocean, some acaleph's fimbriatum have colorful decorative pattern, these acaleph, which float and are colorful, seem very beautiful.

Roboble

The major component of acaleph's body is water, it not only are transparent, but also have floatage function. Although acaleph is beautiful and docile, it is very fierce. There all covered cnidoblast, which like aeontium and can burst forth venom, under the fimbriatu.

The acaleph appeared earlier than dinosaur, and how the acaleph live in the ocean? The acaleph is a kind of carnivore that mainly eat plankton and fish, when prey close to acaleph, it will stretch its tentacle and use cnida to enlace and paralyze prey, then eat the prey.

Roboblo

In the ocean, a lot of acalephs can shine, and some can shine blue, some shine ondine. There are some acalephs not only can shine, but also have diversified color, even some have rainbow halo, they become a jewely colorful sphere when they float in the sea.