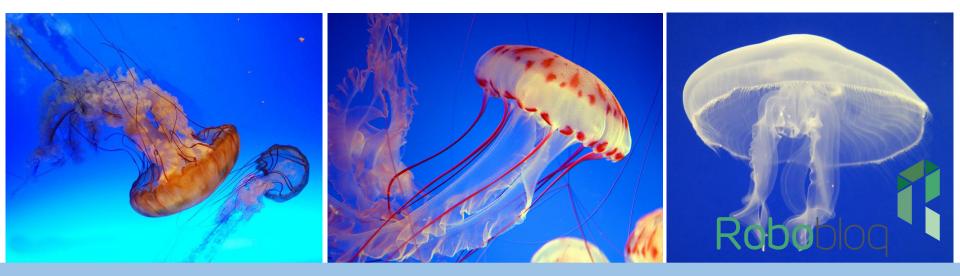

#### **Emotional attitude and values**

1.Let children know the variousness of matter by knowing and exploring acaleph.

Acaleph, which appearance is very beautiful, is the important plankton in aquatic environment. Its body appearance likes a transparent umbrella, on the edge of fimbiratum have some fibrous shape tentacle. They like an umbrella that float rapidly in the ocean, some acaleph's fimbriatum have colorful decorative pattern, these acaleph, which float and are colorful, seem very beautiful.

Roboble

The major component of acaleph's body is water, it not only are transparent, but also have floatage function. Although acaleph is beautiful and docile, it is very fierce. There all covered cnidoblast, which like aeontium and can burst forth venom, under the fimbriatu.

Roboblo

In the ocean, a lot of acalephs can shine, and some can shine blue, some shine ondine. There are some acalephs not only can shine, but also have diversified color, even some have rainbow halo, they become a jewely colorful sphere when they float in the sea.