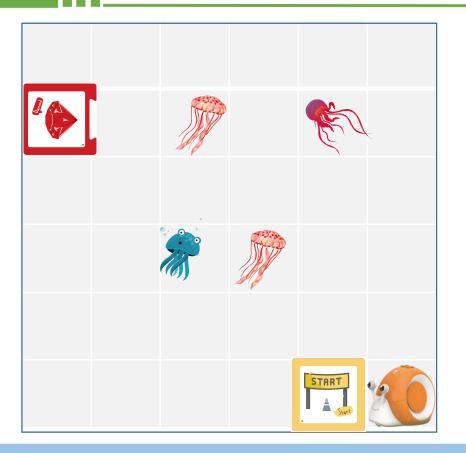

### Hands and brains

Beautiful acaleph is floating in the ocean, Qobo cannot bear to catch it to explore its secret.