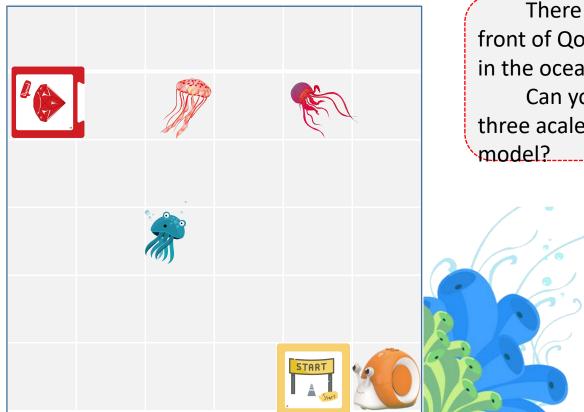

### Hands and brains

There are three acalephs on the front of Qobo, they are dancing happily in the ocean.

Can you help Qobo to catch these three acalephs in turn with the free model?