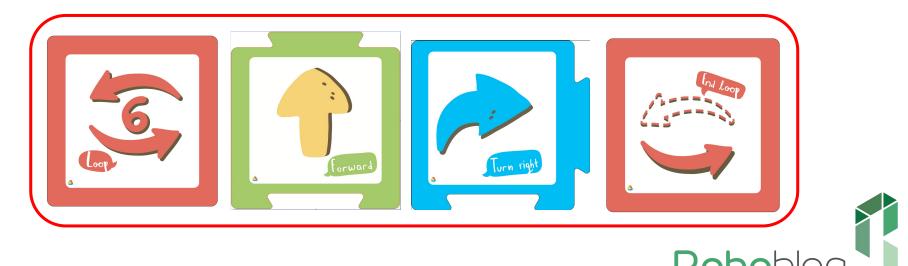

## Free mode

Using Qobo read free mode card to get in free model, and read forward card, circulating 6 times card, forward card, right-turning card, circulating and ending card at one time. After Qobo move forward one step, it will repeat 3 times to perform orange card- right-turning card - banana card.