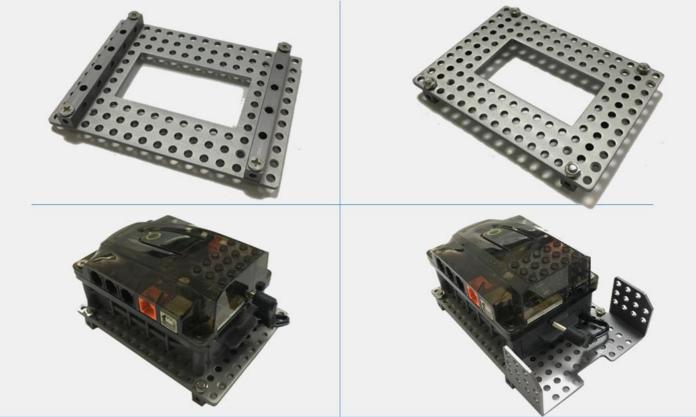

Engineers research appearance configuration and how to build an image that diversified in appearance all the time.

Robo

Actually, Finger-guessing expert can finger-guessing in the way that it detect us show shape of hand by ultrasonic sensor, at the same time, it will show stone, scissors and paper randomly in the LED matrix screen.