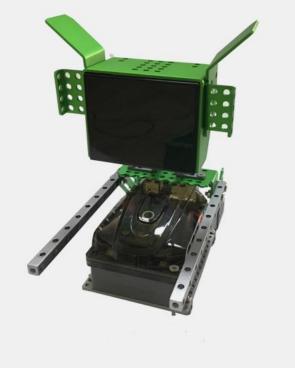

Engineers research appearance configuration and how to build an image that diversified in appearance all the time.

Robo

Actually, Finger-guessing expert can finger-guessing in the way that it detect us show shape of hand by ultrasonic sensor, at the same time, it will show stone, scissors and paper randomly in the LED matrix screen.