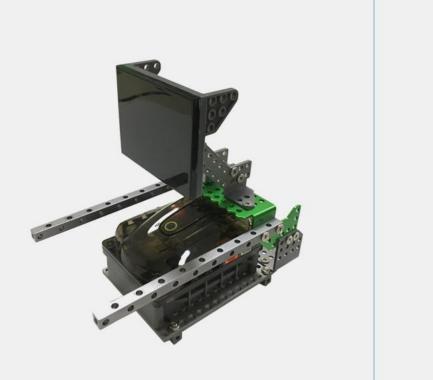

Robo

After Qoopers return to earth research and development base, they surprisingly found that base members are creating a new member——Finger-guessing expert. It is said that if research is successful, it will be proficient at finger-guessing, this future new member has draw Qoopers members curiosity.

Engineers research appearance configuration and how to build an image that diversified in appearance all the time.

Robo

Actually, Finger-guessing expert can finger-guessing in the way that it detect us show shape of hand by ultrasonic sensor, at the same time, it will show stone, scissors and paper randomly in the LED matrix screen.