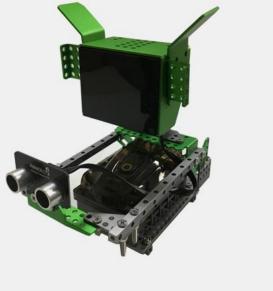

Engineers research appearance configuration and how to build an image that diversified in appearance all the time.

Robo

Actually, Finger-guessing expert can finger-guessing in the way that it detect us show shape of hand by ultrasonic sensor, at the same time, it will show stone, scissors and paper randomly in the LED matrix screen.

What is the modelling of Finger-guessing expert? Are you have good ideas to design new member of Qoopers?

1.Think about that how Fingerguessing expert shows stone , scissors, paper randomly?

The copyright of this material belongs to our company.Unauthorized dissemination or plagiarism will be investigated and legal responsibility will be affixed. The company has the final right of interpretation.