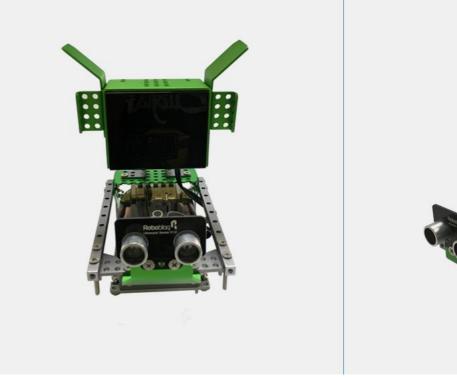

Engineers research appearance configuration and how to build an image that diversified in appearance all the time.

Robo

Actually, Finger-guessing expert can finger-guessing in the way that it detect us show shape of hand by ultrasonic sensor, at the same time, it will show stone, scissors and paper randomly in the LED matrix screen.