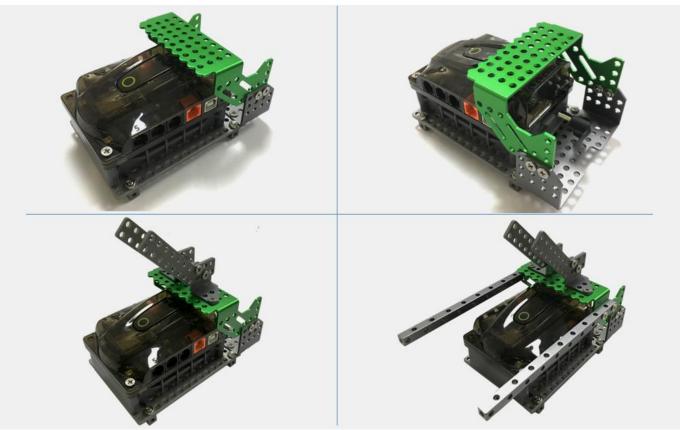

Engineers research appearance configuration and how to build an image that diversified in appearance all the time.

Robo

Actually, Finger-guessing expert can finger-guessing in the way that it detect us show shape of hand by ultrasonic sensor, at the same time, it will show stone, scissors and paper randomly in the LED matrix screen.