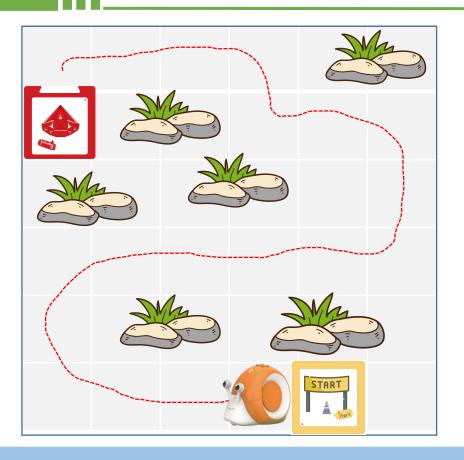

#### Hands and brains

Qobo find a frustrated turtle, originally it hurt when it was young, and magnetic field induction was chaos so that it cannot find route of home, Qobo decided to help this pathetic turtle.

#### Hands and brains

There are a difficult problem for Qobo, it have a lot of stones on the seabeach that make turtle crawl to home more difficult.

#### Hands and brains

With the free model, Qobo design a winding route according to destination location and bypass stones, hoping it can bring turtle go home.

Children, using Oobo read cards

Children, using Qobo read cards that route needed to find route of home.