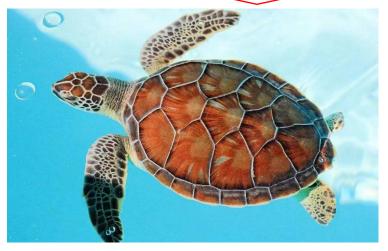

The four limbs of turtle just like oar, fore limbs, which mainly push turtle forward, is longer than posterior limbs, which like a steering wheel that wield direction when they floating.

The most unique place of turtle is the carapeace of its back, their carapeace are incomprarable hardness and it is the important defense tool of turtle.