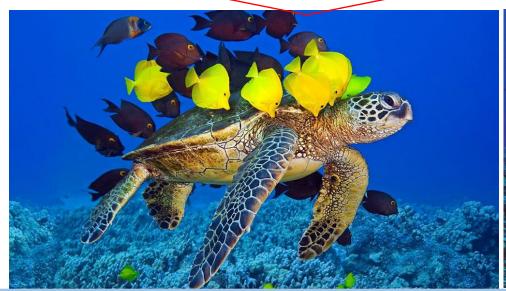

Why turtle attracts so many little fishes?

Actually, it is easy to grow parasite on the back of turtle, and these parasites are favorite food of little fish, so turtle provide food for little fish, little fish provide "clean" service for turtle.