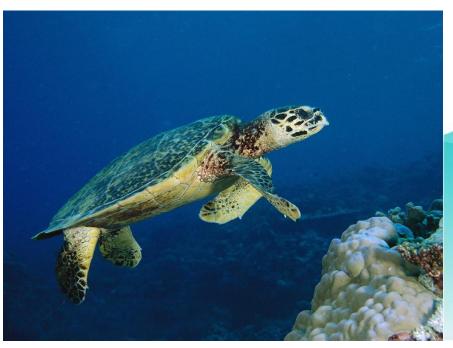

Turtle, which is famous
"living fossil", is the generic terms
of marine turtle, they exist in
earth over 20 million years ago.
What's more, we all know that
turtle is the absolutely oldest. in
animals because turtle have a
very long life.

The four limbs of turtle just like oar, fore limbs, which mainly push turtle forward, is longer than posterior limbs, which like a steering wheel that wield direction when they floating.

The most unique place of turtle is the carapeace of its back, their carapeace are incomprarable hardness and it is the important defense tool of turtle.

Why turtle attracts so many little fishes?

Actually, it is easy to grow parasite on the back of turtle, and these parasites are favorite food of little fish, so turtle provide food for little fish, little fish provide "clean" service for turtle.

Turtle can apperceive magnetic field of earth to ascertain they themselves location, they clearly remember their born place, just like they bring the map, therefore, even turtle go through a lot of trouble, they still can find the route of home.