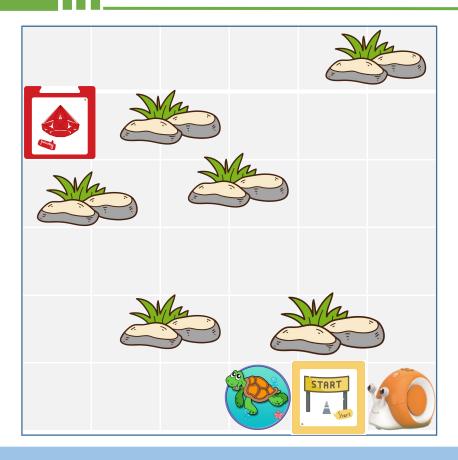

#### Hands and brains

Qobo find a frustrated turtle, originally it hurt when it was young, and magnetic field induction was chaos so that it cannot find route of home, Qobo decided to help this pathetic turtle.

#### Hands and brains

There are a difficult problem for Qobo, it have a lot of stones on the seabeach that make turtle crawl to home more difficult.

#### Hands and brains

With the free model, Qobo design a winding route according to destination location and bypass stones, hoping it can bring turtle go home.

Children, using Oobo read cards

Children, using Qobo read cards that route needed to find route of home.