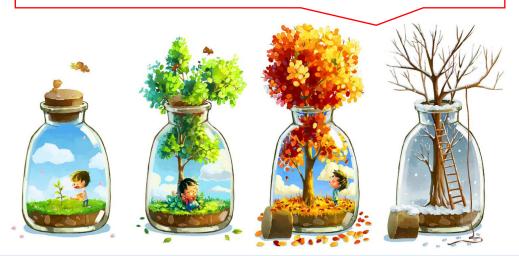

Robot

Do you know why there are daytime and night? Because earth does rotation, everyday sun rises from east in the morning, and set to west in night.

Earth does revolution revolving round sun, but rotation axis of earth has a little lean, therefore, received sunlight exposure is different in different places of earth, so our earth have the change of spring, summer, autumn, winter.