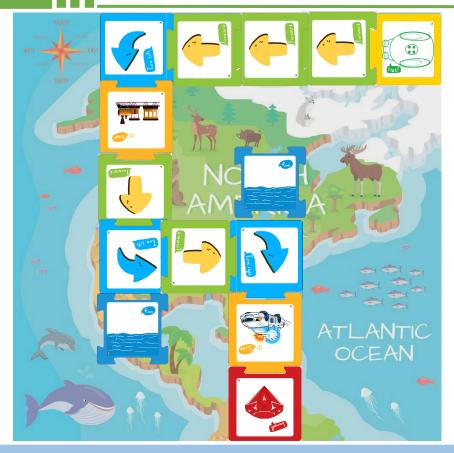

## Card explanation

Learn about train card, police car card, river card:

When Qobo is on the train card and police car card, Qobo will send out effect of train whistle and alarm, and move forward one step.

When Qobo meet river card, it will drowning, so we need to let Qobo avoid river card.

## Hands and brains

Train can lead us to go through high mountain tunnel, across block of river, police car can help Qobo get into rocket launch base.

## Hands and brains

There are two rivers that block road in route, we need to use train card to let Qobo advances fleetly, take police car get into launch base in destination.

Robo

· · · · · · · · · · · · · · ·