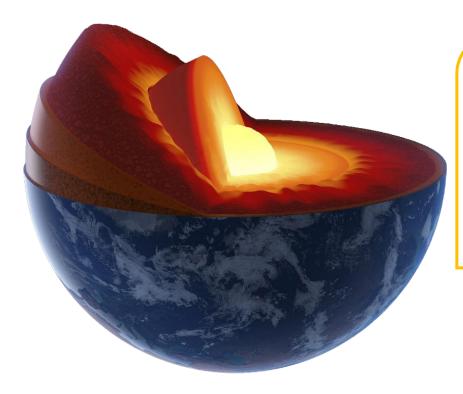

At the beginning after borning, earth is a burning fireball, afterwards, it chill down slowly,but the core of earth is still parched.

If we uncover the earth's crust, we can find center of earth is high temperature that same as volcanic magma.