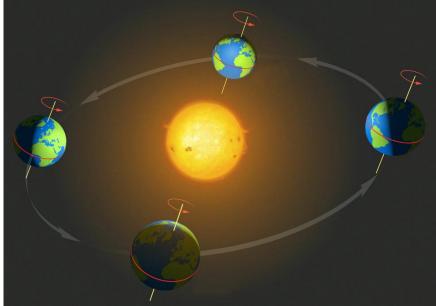

Robot

Do you know why there are daytime and night? Because earth does rotation, everyday sun rises from east in the morning, and set to west in night.

Earth does revolution revolving round sun, but rotation axis of earth has a little lean, therefore, received sunlight exposure is different in different places of earth, so our earth have the change of spring, summer, autumn, winter.