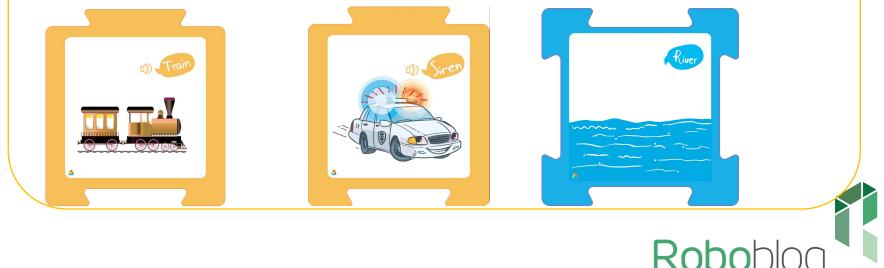

## Card explanation

Learn about train card, police car card, river card:

When Qobo is on the train card and police car card, Qobo will send out effect of train whistle and alarm, and move forward one step.

When Qobo meet river card, it will drowning, so we need to let Qobo avoid river card.