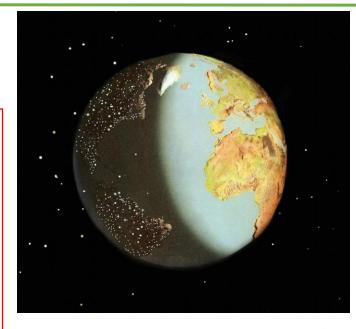

Robot

Do you know why there are daytime and night? Because earth does rotation, everyday sun rises from east in the morning, and set to west in night.

Earth does revolution revolving round sun, but rotation axis of earth has a little lean, therefore, received sunlight exposure is different in different places of earth, so our earth have the change of spring, summer, autumn, winter.