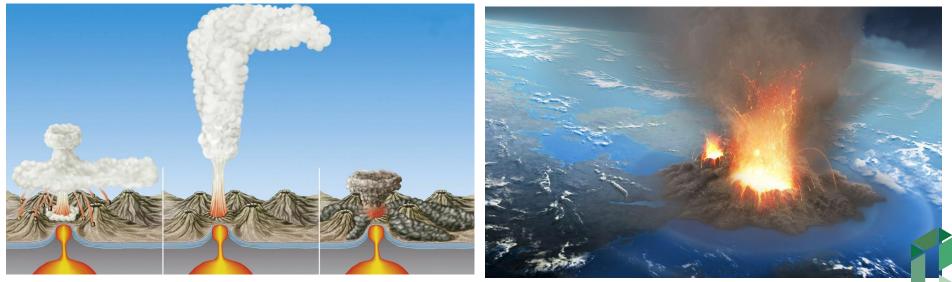

Magma in inner of earth also can angry, it just like a child, when it "angry", it will appear volcano eruption, emit parched magma.