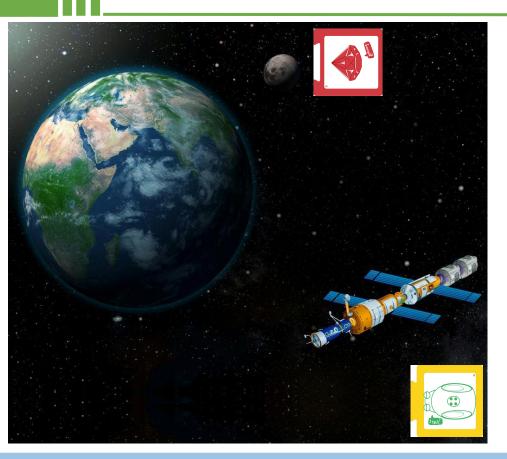

#### Hands and brains

It exists sundry danger when fly in space, in order to explore moon safely, we need to help Qobo design a route that fly safely in space.

## Task challenge

We also can protect Qobo in clothes except design safe route to avoid fragments in space, astronaut only wear spacesuit, they will not be hurt in space.