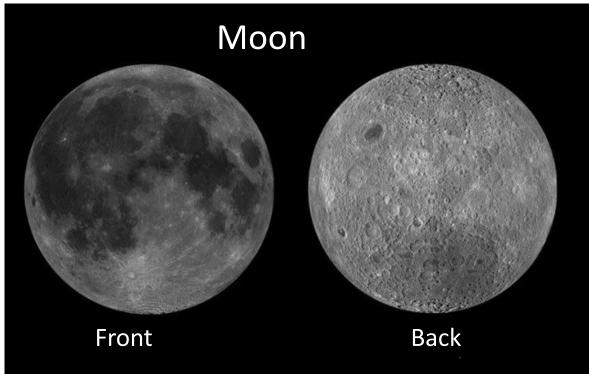

We can see some craters nd dark speckles on the front of noon. Scientists think these are ne ocean of moon, but with the evelopment of science and echnology, we find that they ormed from volcano eruption's nagma after concreting.

We can see the back of loon after the prospection of etector and astronaut.

Qobo will follow satellite to go to the back of moon to detect it and the formative reason of annular mountain range of moon, and then uncover more arcanums about moon.