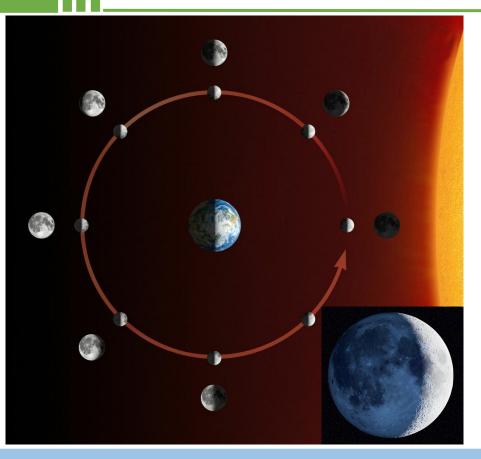

#### **Emotional attitude and values**

1.Train children's cognitive view, enlarge children's eye shot.

At night, moon will appear in the night sky, the moon shape that we saw also change, sometimes it is orbicular like a plate, sometimes it is curved like eyebrow.

Why the moon shape that we see in night chang?

In space, half of spherical surface of moon is shine by sun, with the movement of moon that at the same time move circumfusing earth, we think the moon change, but actually, it is that the part, which shined by sun, of moon what we see change.