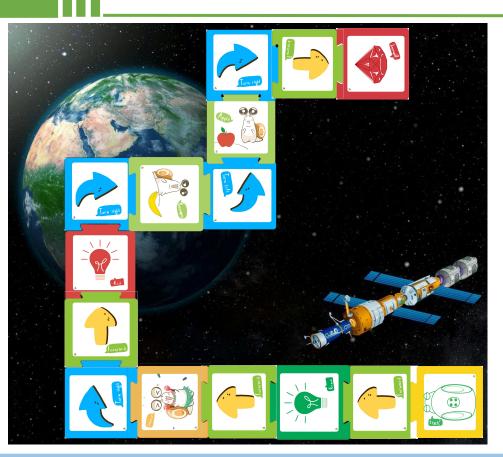

## Card explanation

Learn apple card, banana card:

When Qobo is on apple card, it will prompt "pick up apple", then move forward one step; if Qobo is on banana card, it will prompt "pick up banana", then move forward one step.

#### Hands and brains

It exists sundry danger when fly in space, in order to explore moon safely, we need to help Qobo design a route that fly safely in space.

#### Hands and brains

We have learned about color light card, dancing card etc. in lessons before, now add banana card and apple card to help Qobo.

## Task challenge

We also can protect Qobo in clothes except design safe route to avoid fragments in space, astronaut only wear spacesuit, they will not be hurt in space.