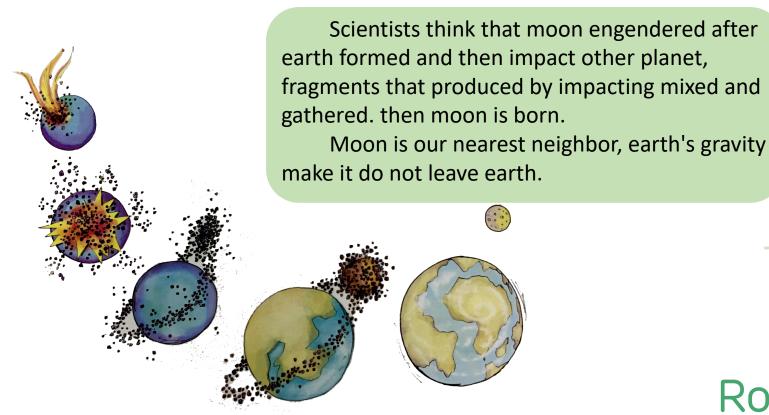

There are a lot of stories about moon in fairy tales.

Parish lantern also called moon, which is satellite that turn round revolving round earth, it just like a loyal guard.

Moon turn round that revolve round earth while it does rotation, we always see one side of moon because the revolution and rotation speed of moon are same, it just like we can only see the "face " of moon, but cannot see the the back side of head of moon.