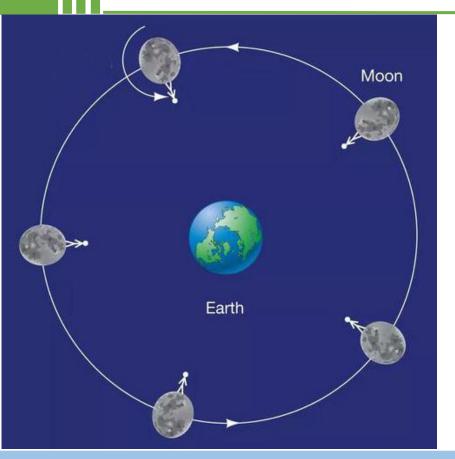

There are a lot of stories about moon in fairy tales.

Parish lantern also called moon, which is satellite that turn round revolving round earth, it just like a loyal guard.

Moon turn round that revolve round earth while it does rotation, we always see one side of moon because the revolution and rotation speed of moon are same, it just like we can only see the "face " of moon, but cannot see the the back side of head of moon.

Why the moon shape that we see in night chang?

In space, half of spherical surface of moon is shine by sun, with the movement of moon that at the same time move circumfusing earth, we think the moon change, but actually, it is that the part, which shined by sun, of moon what we see change.