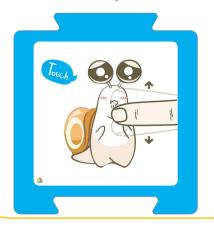

## Card explanation

Learn about touch-face card, helping movement card:

When Qobo is on the touch-face card, it will stop and fast advance after wwwe touch its face; if Qobo is on the helping movement card, it need us to take Qobo to jump forward one step, then keep going.