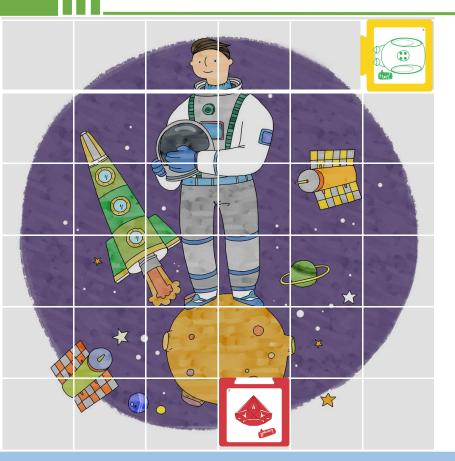

## | Hands and brains

Qobo need to use touch-face card and helping movement card to help Qobo solve problems that meet in route when fly in space.

#### Hands and brains

Qobo meet a very big planet that block the forward road, but the fuel that Qobo have cannot satisfied flight of detouring planet. Think about how to help Qobo cross block?

Robobloq