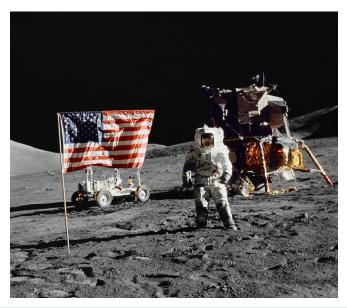

50 years ago, human unseal new journey of exploring moon when human first time send astronaut to moon. The first person who land on the moon is Armstrong, he left human's footprint on the moon.

On the moon, astronaut need to wear heavy spacesuit to protect themselves.