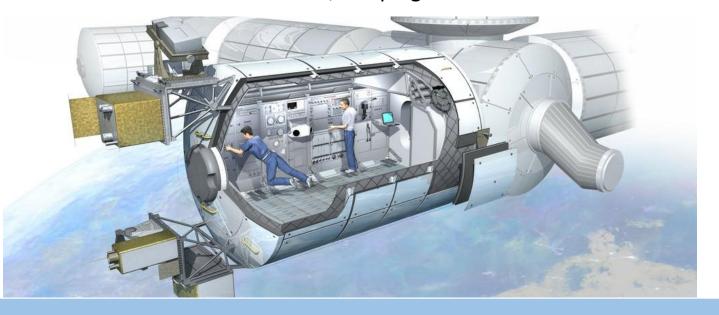

With the development of science and technology, human not only launch satellite, but also invent manned spacecraft that can launch to space, and then we can send astronauts to space.

Human built International Space Station, which just like "house" in space, for let astronauts can observe and experiment, astronauts also can take exercise, sleeping, work in the "house".