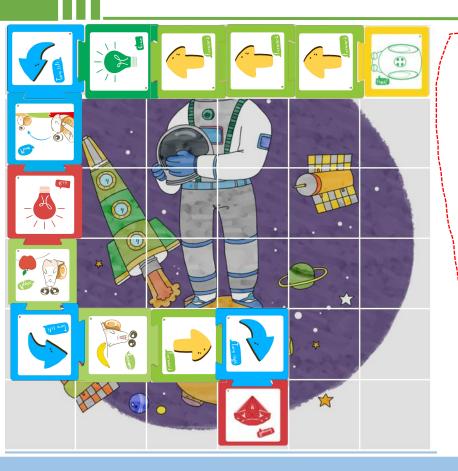

## Card explanation

Learn about touch-face card, helping movement card:

When Qobo is on the touch-face card, it will stop and fast advance after wwwe touch its face; if Qobo is on the helping movement card, it need us to take Qobo to jump forward one step, then keep going.

## | Hands and brains

Qobo need to use touch-face card and helping movement card to help Qobo solve problems that meet in route when fly in space.

#### Hands and brains

Qobo meet a very big planet that block the forward road, but the fuel that Qobo have cannot satisfied flight of detouring planet. Think about how to help Qobo cross block?

Robobloq