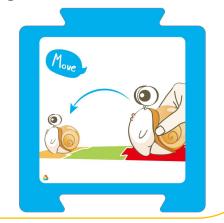

## Card explanation

Learn about touch-face card, helping movement card:

When Qobo is on the touch-face card, it will stop and fast advance after wwwe touch its face; if Qobo is on the helping movement card, it need us to take Qobo to jump forward one step, then keep going.