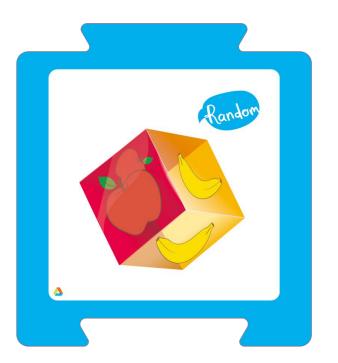

#### Card explanation

Learn random card: When Qobo is on the random card, it will obtain banana or apple randomly, then move forward one step. If Qobo obtain apple randomly, it will meet judgment card later amd choose turning-right, if Qobo obtain banana randomly, it will meet judgment card and turn left.

## Card explanation

Qobo don't know which fruits it will pickup because random card will pick up apple or banana randomly.,so Qobo also don't know it will turn left or right.

Robobloc