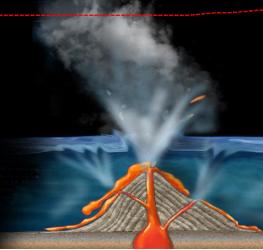

#### Why there is tsunami?

The reason is that if there is big earthquake in ocean, owing to seabed strata suddenly disrupt, lead to parts of seabed rise or sink at instant, therefore, causes seawater shock acutely. This kind of shock will form giant wave that have great destructiveness in shallow sea and seashore. and then formed tsunami.