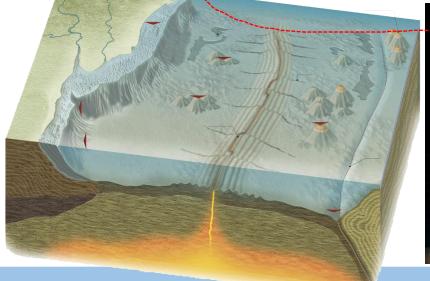

#### Why there is tsunami?

The reason is that if there is big earthquake in ocean, owing to seabed strata suddenly disrupt, lead to parts of seabed rise or sink at instant, therefore, causes seawater shock acutely. This kind of shock will form giant wave that have great destructiveness in shallow sea and seashore. and then formed tsunami.