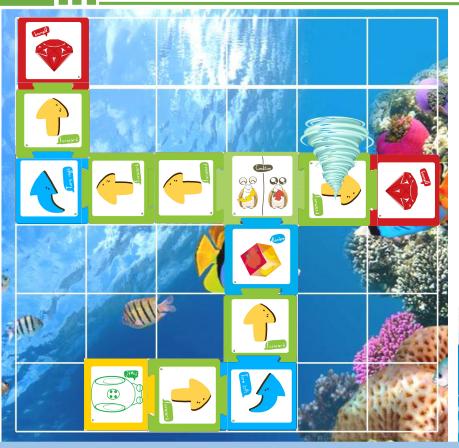

### Hands and brains

The weather of ocean is vary from minute to minute, Qobo who begin to set off hear a piece of information in broadcasting that nearby sea has formed tornado, which is on Qobo's route. Children, try it that put your Qobo on the toute, does it meet tornado?

### Task challenge

The destructiveness of tornado is very strong. It is too dangerous for Qobo, we need to help Qobo to avoid danger by detouring tornado in the route.

Children, do you have an idea that how to build route?