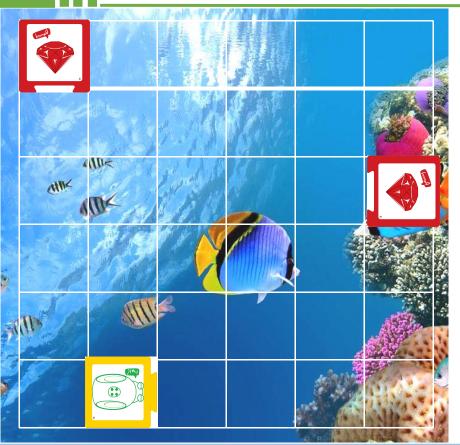

#### Hands and brains

Qobo is voyaging on the sea, which now is calm, Qobo see farther ocean and another direction island and think azimuth of explanation this time.