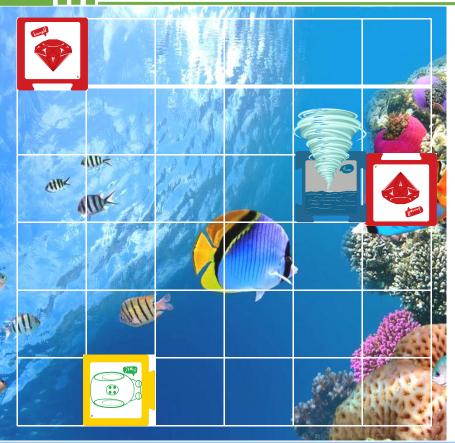

### Hands and brains

The weather of ocean is vary from minute to minute, Qobo who begin to set off hear a piece of information in broadcasting that nearby sea has formed tornado, which is on Qobo's route. Children, try it that put your Qobo on the toute, does it meet tornado?

### Task challenge

The destructiveness of tornado is very strong. It is too dangerous for Qobo, we need to help Qobo to avoid danger by detouring tornado in the route.

Children, do you have an idea that how to build route?

### After-class sharing

Children, finally, does Qobo avoid tornado? how did you help Qobo? Do you know the usage method of random card and judgment card?