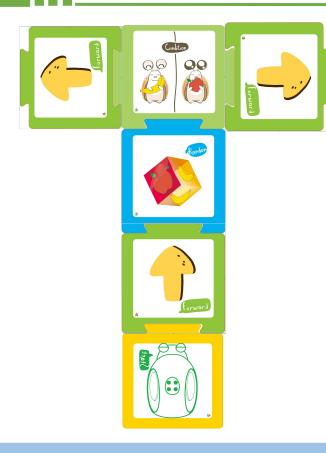

#### Card explanation

Learn random card: When Qobo is on the random card, it will obtain banana or apple randomly, then move forward one step. If Qobo obtain apple randomly, it will meet judgment card later amd choose turning-right, if Qobo obtain banana randomly, it will meet judgment card and turn left.

## Card explanation

Qobo don't know which fruits it will pickup because random card will pick up apple or banana randomly.,so Qobo also don't know it will turn left or right.

Robobloc