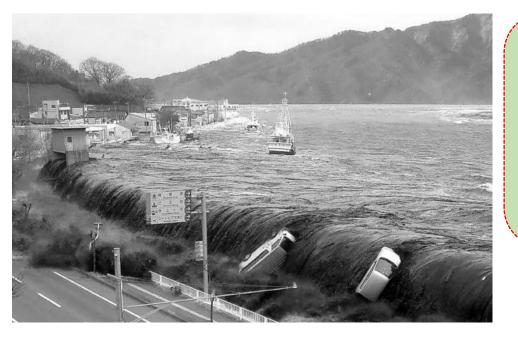

One after another sea wave fondle beach, but ocean also can angry.

It is very terrible that ocean is angry, tornado, typhoon and tsunami result in great damage to human and marine organism. When ocean is angry, for example, it will capsize boat which pass it and influence airplane to fly, and there also are thunder, lightning and downpour.

# Robobloq

Typhoon (cyclone) and tsunami both have great destructiveness, "water wall" that formed by roaring sea wave can devour whole beach, and destroy everything onshore, result in serious loss to human life and property.

#### Why there is tsunami?

The reason is that if there is big earthquake in ocean, owing to seabed strata suddenly disrupt, lead to parts of seabed rise or sink at instant, therefore, causes seawater shock acutely. This kind of shock will form giant wave that have great destructiveness in shallow sea and seashore. and then formed tsunami.