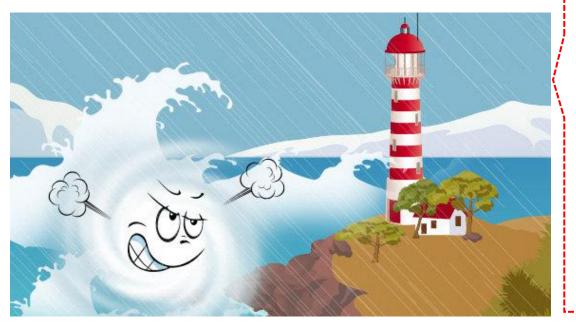

One after another sea wave fondle beach, but ocean also can angry.

It is very terrible that ocean is angry, tornado, typhoon and tsunami result in great damage to human and marine organism. When ocean is angry, for example, it will capsize boat which pass it and influence airplane to fly, and there also are thunder, lightning and downpour.

# Robobloq

Typhoon (cyclone) and tsunami both have great destructiveness, "water wall" that formed by roaring sea wave can devour whole beach, and destroy everything onshore, result in serious loss to human life and property.

#### Why there is tsunami?

The reason is that if there is big earthquake in ocean, owing to seabed strata suddenly disrupt, lead to parts of seabed rise or sink at instant, therefore, causes seawater shock acutely. This kind of shock will form giant wave that have great destructiveness in shallow sea and seashore. and then formed tsunami.